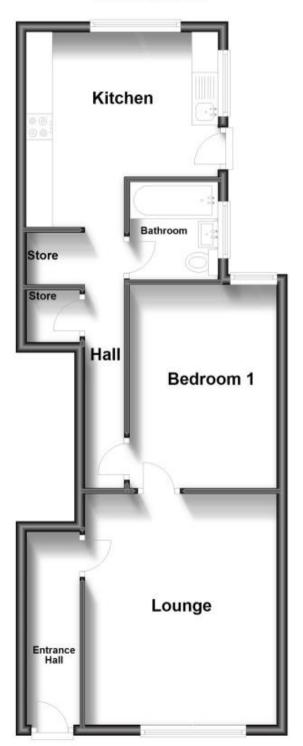

#### Accommodation

Lounge 4.42-3.68 Bedroom One 3.90-3.86 Bathroom 1.86-1.51 Kitchen 3.73-3.18

The Pro

POTENTIAL:

## **Ground Floor**