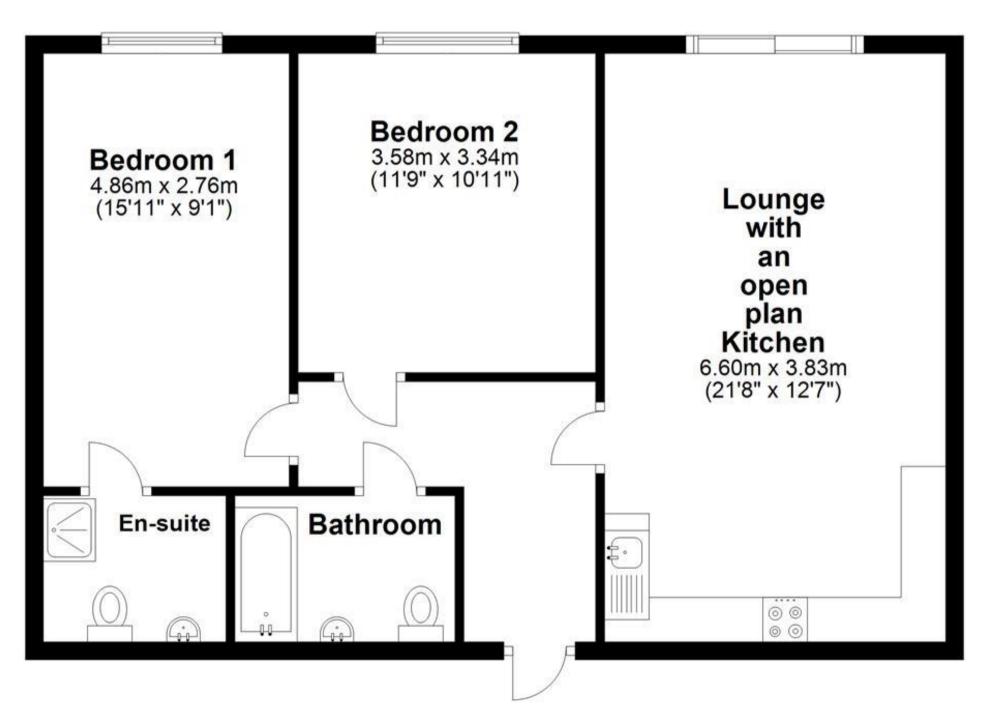

## Accommodation

Lounge with an open plan Kitchen 3.83 x 6.82 Bedroom 1 4.86 x 2.76 En-suite Bedroom 2 3.41 x 3.34 Bathroom