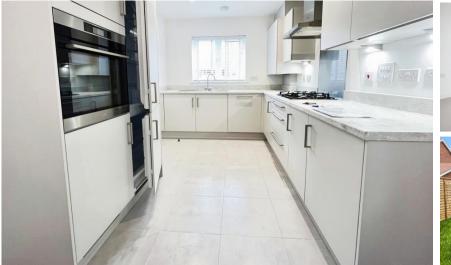

Hallway Kitchen/Diner 5.17m x 2.57m WC 2.08m x 0.88m Living Room 4.92m x 3.3m Bedroom 1 3.20m x 3.08m En-Suite 2.10m x 1.65m Bedroom 3 3.19m x 2.28m Bedroom 2 3.20m x 2.58m Family Bathroom 2.07m x 1.67m

## **Ground Floor**