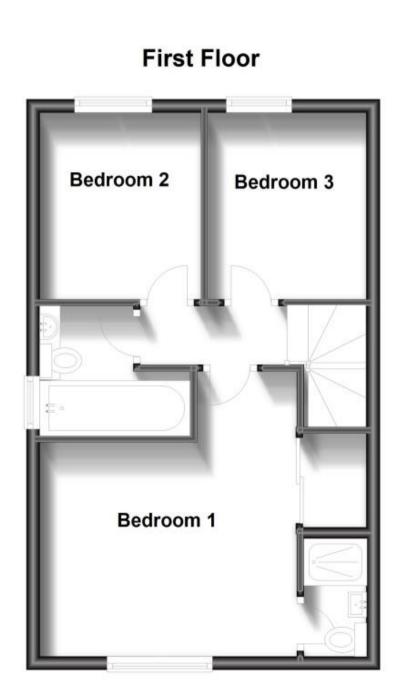

Hallway Kitchen/Diner 5.17m x 2.57m WC 2.08m x 0.88m Living Room 4.92m x 3.3m Bedroom 1 3.20m x 3.08m En-Suite 2.10m x 1.65m Bedroom 3 3.19m x 2.28m Bedroom 2 3.20m x 2.58m Family Bathroom 2.07m x 1.67m

Accommodation