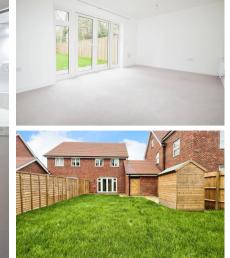

## **Main Features**

- Semi Detached House
- Available Immediately
- Car Port with Two Spaces
- Electric Car Charging Port
- Fully Integrated Appliances
- Large Garden

Deposit required is £1,932.69 Ashford District - Council Tax Band N/A

Hallway Kitchen/Diner 5.17m x 2.57m WC 2.08m x 0.88m Living Room 4.92m x 3.3m Bedroom 1 3.20m x 3.08m En-Suite 2.10m x 1.65m Bedroom 3 3.19m x 2.28m Bedroom 2 3.20m x 2.58m Family Bathroom 2.07m x 1.67m