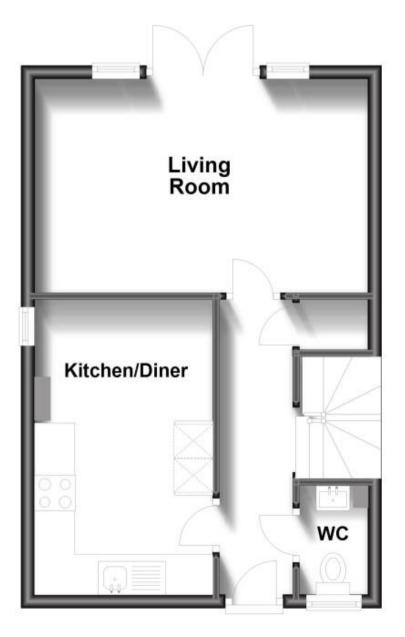

Hallway Kitchen/Diner 5.17m x 2.57m WC 2.08m x 0.88m Living Room 4.92m x 3.3m Bedroom 1 3.20m x 3.08m En-Suite 2.10m x 1.65m Bedroom 3 3.19m x 2.28m Bedroom 2 3.20m x 2.58m Family Bathroom 2.07m x 1.67m

Accommodation

## **Ground Floor**