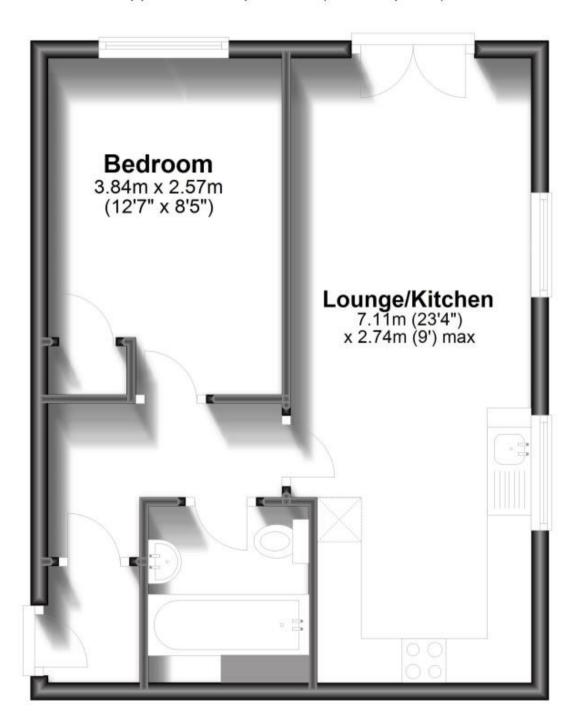

## Accommodation

**Bedroom** 8'5 x 12'7 Lounge/Kitchen 9' x 23'4 Bathroom 6' x 6'11

## **First Floor**

Approx. 38.6 sq. metres (415.7 sq. feet)