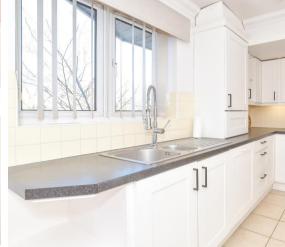

## Accommodation

**Bedroom** 8'5 x 12'7 Lounge/Kitchen 9' x 23'4 Bathroom 6' x 6'11