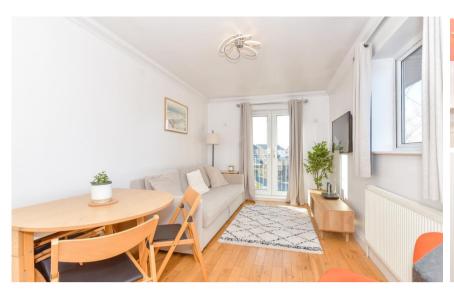

## Accommodation

**Bedroom** 8'5 x 12'7 Lounge/Kitchen 9' x 23'4 Bathroom 6' x 6'11