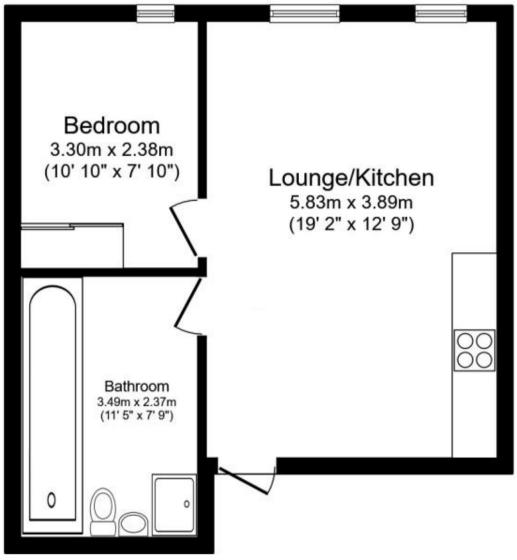

www.gov.uk/private-renting

www.cubittandwest.co.uk/renting/tenancy-fees-individuals/

www.gov.uk/green-deal-energy-saving-measures

Accommodation

Floor Plan

Floor area 39.6 m<sup>2</sup> (427 sq.ft.)

TOTAL: 39.6 m<sup>2</sup> (427 sq.ft.)

This floor plan is for illustrative purposes only. It is not drawn to scale. Any measurements, floor areas (including any total floor area), openings and orientations are approximate. No details are guaranteed, they cannot be relied upon for any purpose and do not form any part of any agreement. No liability is taken for any error, omission or misstatement. A party must rely upon its own inspection(s). Powered by www.Propertybox.io