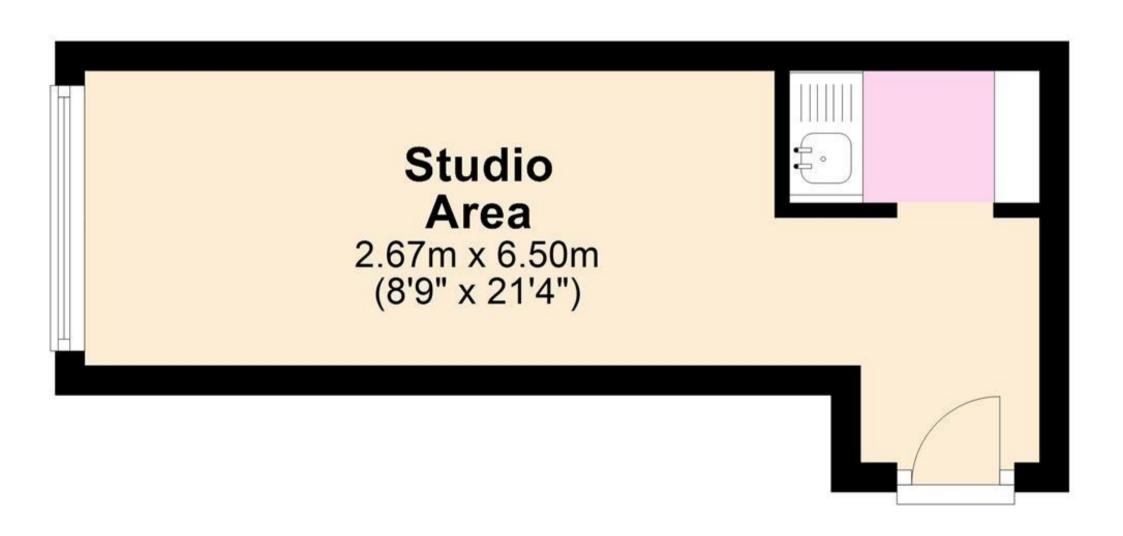

## Accommodation

**Studio** 15'05 x 6'07 Kitchen 5'09 x 3'03 **Bathroom** 

www.gov.uk/green-deal-energy-saving-measures