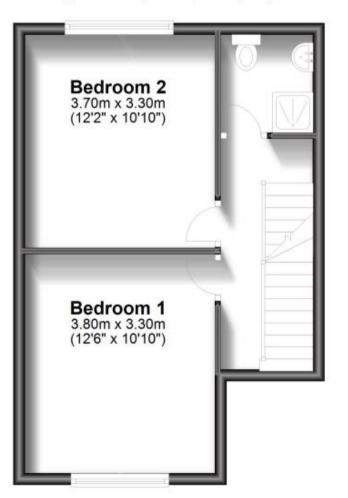

### Accommodation

Living Room 3.3 x 3.8
Dining Room 3.3 x 6.1
Kitchen 2.1 x 5.0
Bedroom 1 3.3 x 3.8
Bedroom 2 3.3 x 3.7
Shower Room

**Bedroom 3** 3.2 x 5.3

**Shower Room** 

# **Ground Floor**

Approx. 50.3 sq. metres (541.0 sq. feet)

**First Floor** 

Approx. 34.9 sq. metres (376.2 sq. feet)