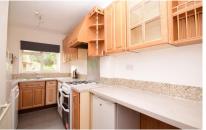

### Accommodation

Living Room 3.3 x 3.8
Dining Room 3.3 x 6.1
Kitchen 2.1 x 5.0
Bedroom 1 3.3 x 3.8
Bedroom 2 3.3 x 3.7
Shower Room

**Bedroom 3** 3.2 x 5.3

**Shower Room** 