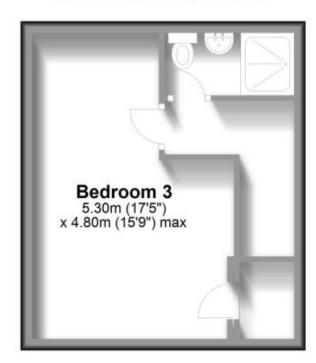

### Accommodation

Living Room 3.3 x 3.8
Dining Room 3.3 x 6.1
Kitchen 2.1 x 5.0
Bedroom 1 3.3 x 3.8
Bedroom 2 3.3 x 3.7
Shower Room

**Bedroom 3** 3.2 x 5.3

**Shower Room** 