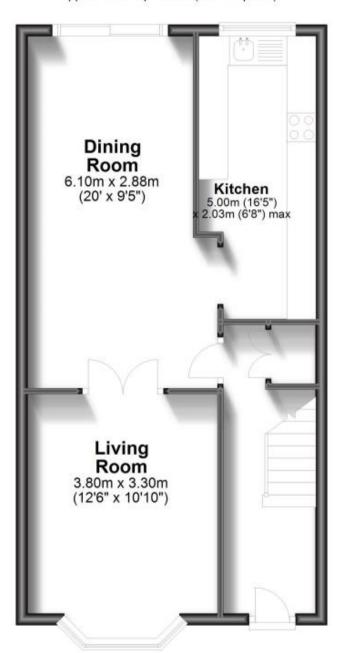

### Accommodation

Living Room 3.3 x 3.8
Dining Room 3.3 x 6.1
Kitchen 2.1 x 5.0
Bedroom 1 3.3 x 3.8
Bedroom 2 3.3 x 3.7
Shower Room

**Bedroom 3** 3.2 x 5.3

**Shower Room** 

# **Ground Floor**

Approx. 50.3 sq. metres (541.0 sq. feet)

**First Floor** 

Approx. 34.9 sq. metres (376.2 sq. feet)