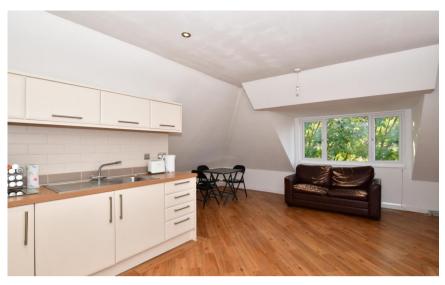

## Accommodation

Hall

**Bathroom** 3.46 x 2.19

Lounge with an open plan Kitchen 6.10 x 6.10

**Bedroom** 7.14 x 3.51