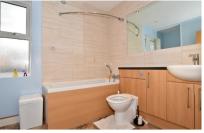

## Accommodation

Hall

**Bathroom** 3.46 x 2.19

Lounge with an open plan Kitchen 6.10 x 6.10

**Bedroom** 7.14 x 3.51