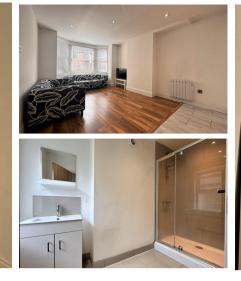

## Accommodation

Entrance Hall Open Plan Living 5.9 x 3.45 W.C Bedroom 3.68 x 2.83 Shower Room 2.00 x 1.23