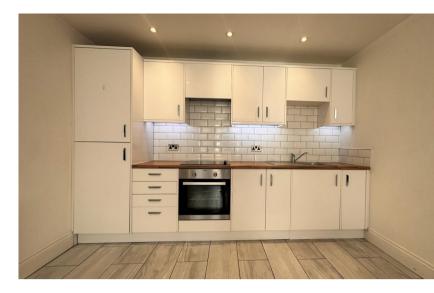

## Accommodation

Entrance Hall Open Plan Living 5.9 x 3.45 W.C Bedroom 3.68 x 2.83 Shower Room 2.00 x 1.23