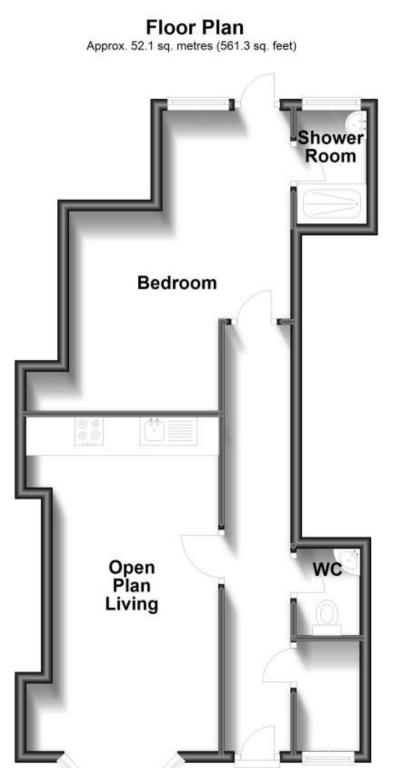

## Accommodation

Entrance Hall Open Plan Living 5.9 x 3.45 W.C Bedroom 3.68 x 2.83 Shower Room 2.00 x 1.23