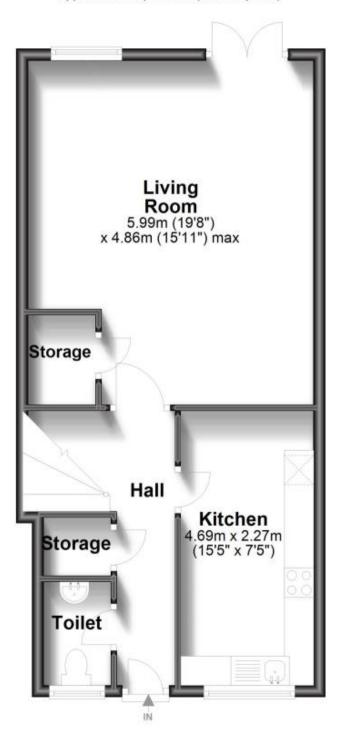

## **Accommodation**

**Living Room** 19'8 x 15'11

**Kitchen** 15'5 x 7'5

Downstairs WC

Main Bedroom 12'10 x 11'7

**Bedroom 2** 15'7 x 8'8

Bedroom 3 11'5 x 6'11

**Ensuite Bathroom** 

## Ground Floor

Approx. 59.0 sq. metres (634.6 sq. feet)

First Floor

Approx. 48.4 sq. metres (521.2 sq. feet)