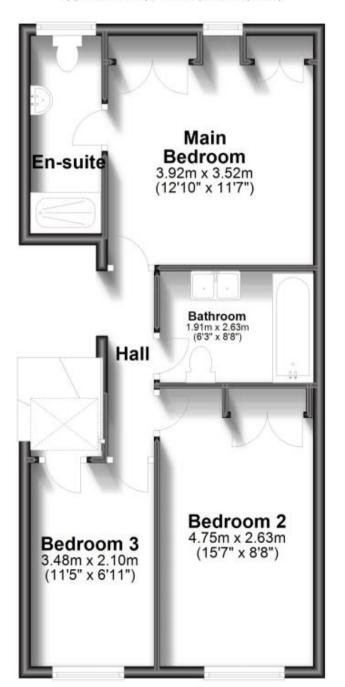

## **Accommodation**

**Living Room** 19'8 x 15'11

**Kitchen** 15'5 x 7'5

Downstairs WC

Main Bedroom 12'10 x 11'7

**Bedroom 2** 15'7 x 8'8

Bedroom 3 11'5 x 6'11

**Ensuite Bathroom** 

Family Bathroom 8'8 x 6'3

Rear Garden

Call Sutton 020 86426266 ■ cubittandwest.co.uk

CURRENT

POTENTIAL:

B(89)

## Ground Floor

Approx. 59.0 sq. metres (634.6 sq. feet)

First Floor

Approx. 48.4 sq. metres (521.2 sq. feet)