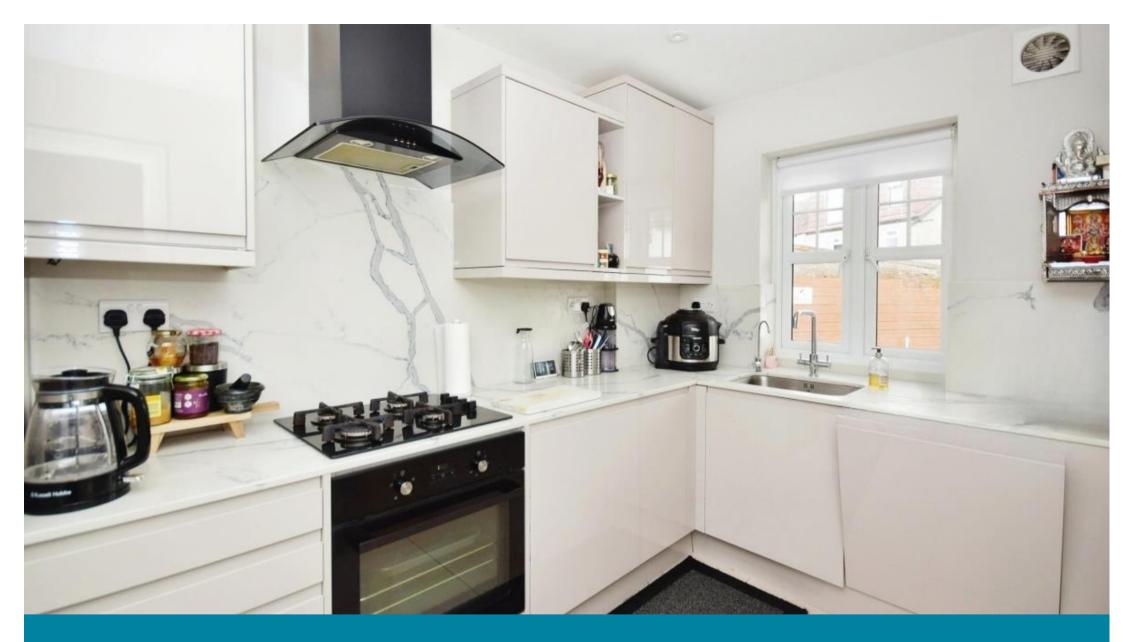

## **Accommodation**

**Living Room** 19'8 x 15'11

**Kitchen** 15'5 x 7'5

Downstairs WC

Main Bedroom 12'10 x 11'7

**Bedroom 2** 15'7 x 8'8

Bedroom 3 11'5 x 6'11

**Ensuite Bathroom** 