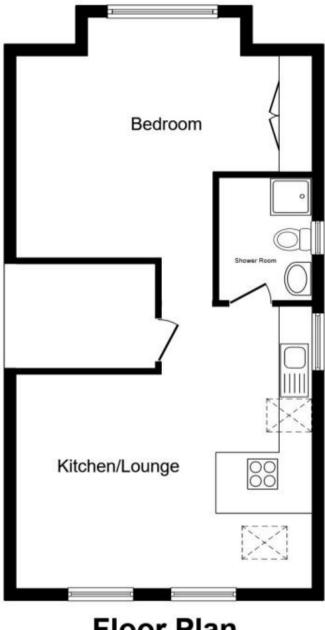

## **Accommodation**

Entrance hallway

Kitchen/lounge

Shower room

Bedroom

Off street parking

POTENTIAL:

Floor Plan