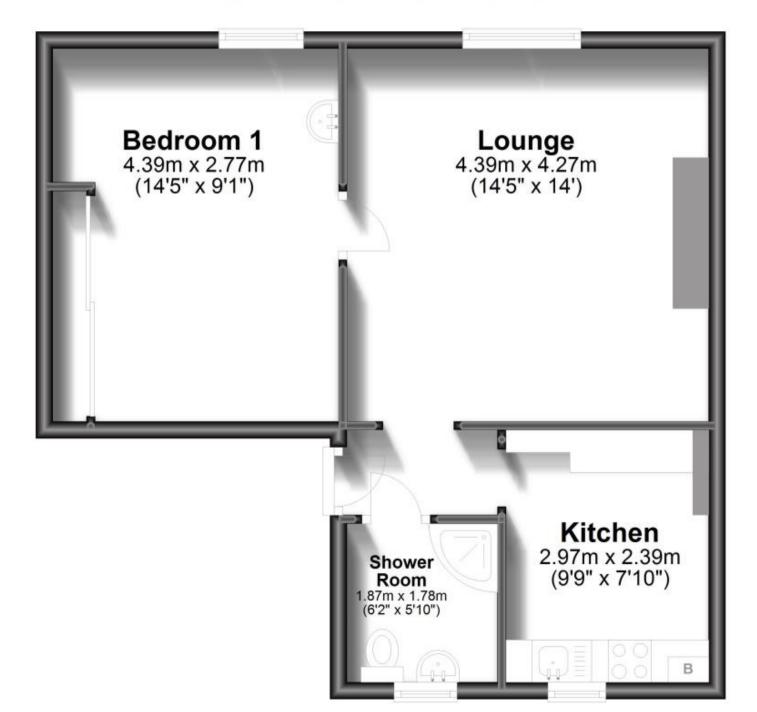

### Accommodation

FIRST FLOOR Entrance Hall Lounge: 14'5 (4.40m) x 14'0 (4.27m) Kitchen: 9'9 x 7'10 (2.97m x 2.39m) Bedroom: 14'5 x 9'1 (4.40m x 2.77m) Shower Room

## First Floor Approx. 44.5 sq. metres (478.5 sq. feet)