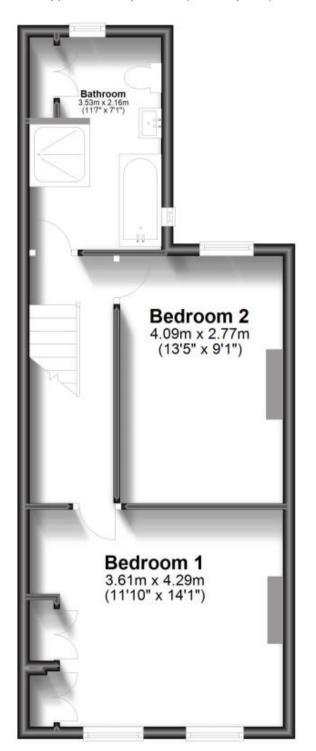

ent Location**
- Bright and airy interior spaces
- Well maintained throughout
- Low maintenance rear garden
- No deposit option considered
- Open house 6th April



Deposit required is £1,500.00 Shepway District - Council Tax Band Tax Band B

Renting a property is a big commitment and we recommend that you visit the local authority website and these websites which offer helpful information and advice about letting

www.gov.uk/government/publications/how-to-rent www.gov.uk/private-renting www.wardsofkent.co.uk/letting/our-tenancy-fees/ www.gov.uk/green-deal-energy-saving-measures

#### Call Dover 01304 201109 ■ wardsofkent.co.uk

Accommodation

CURRENT:



POTENTIAL:

## **Ground Floor**

Approx. 40.4 sq. metres (434.4 sq. feet)



### First Floor

Approx. 41.2 sq. metres (443.6 sq. feet)