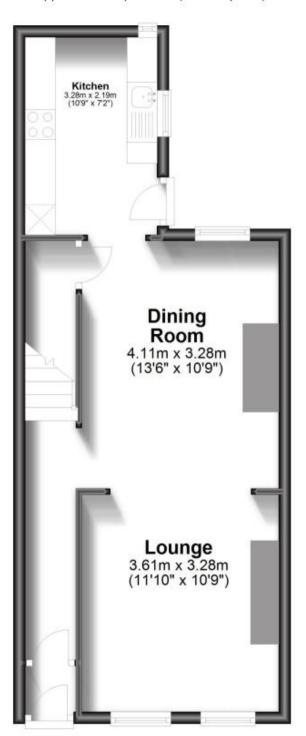

olkestone CT19











#### **Main Features**

- **Convenient Location**
- Bright and airy interior spaces
- Well maintained throughout
- Low maintenance rear garden
- No deposit option considered
- Open house 6th April



Deposit required is £1,500.00 Shepway District - Council Tax Band Tax Band B

Renting a property is a big commitment and we recommend that you visit the local authority website and these websites which offer helpful information and advice about letting

www.gov.uk/government/publications/how-to-rent www.gov.uk/private-renting www.wardsofkent.co.uk/letting/our-tenancy-fees/ www.gov.uk/green-deal-energy-saving-measures

#### Call Dover 01304 201109 ■ wardsofkent.co.uk

Accommodation

CURRENT:



POTENTIAL:

## **Ground Floor**

Approx. 40.4 sq. metres (434.4 sq. feet)



### First Floor

Approx. 41.2 sq. metres (443.6 sq. feet)