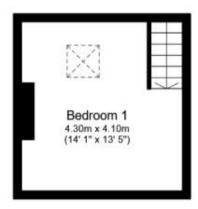

Price £1,600 PCM Fees Apply



Kirdford Billingshurst RH14











## **Main Features**

- **Available Now**
- **Brand New Kitchen**
- **Wood Burning Fire Place**
- **Three Good Sized Bedrooms**
- **Brand New Shower**
- **Two Allocated Parking Spaces**



Deposit required is £1,846.15 Chichester District - Council Tax Band Tax Band D

Renting a property is a big commitment and we recommend that you visit the local authority website and these websites which offer helpful information and advice about letting

www.gov.uk/government/publications/how-to-rent

www.gov.uk/private-renting

www.cubittandwest.co.uk/renting/tenancy-fees-individuals/

www.gov.uk/green-deal-energy-saving-measures

## Call Horsham 01403 269988 ■ cubittandwest.co.uk













First Floor



Second Floor