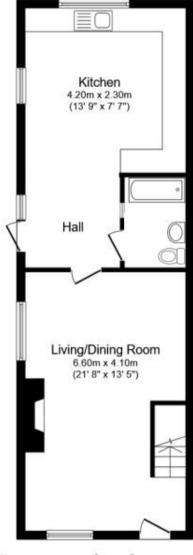

Price £1,600 PCM Fees Apply



Kirdford Billingshurst RH14











## **Main Features**

- **Available Now**
- **Brand New Kitchen**
- **Wood Burning Fire Place**
- **Three Good Sized Bedrooms**
- **Brand New Shower**
- **Two Allocated Parking Spaces**



Deposit required is £1,846.15 Chichester District - Council Tax Band Tax Band D

Renting a property is a big commitment and we recommend that you visit the local authority website and these websites which offer helpful information and advice about letting

www.gov.uk/government/publications/how-to-rent

www.gov.uk/private-renting

www.cubittandwest.co.uk/renting/tenancy-fees-individuals/

www.gov.uk/green-deal-energy-saving-measures

## Call Horsham 01403 269988 ■ cubittandwest.co.uk













First Floor



Second Floor