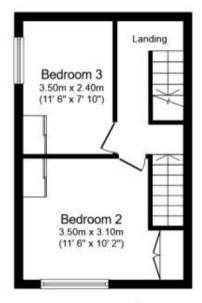

Price £1,600 PCM Fees Apply



Kirdford Billingshurst RH14











## **Main Features**

- **Available Now**
- **Brand New Kitchen**
- **Wood Burning Fire Place**
- **Three Good Sized Bedrooms**
- **Brand New Shower**
- **Two Allocated Parking Spaces**



Deposit required is £1,846.15 Chichester District - Council Tax Band Tax Band D

Renting a property is a big commitment and we recommend that you visit the local authority website and these websites which offer helpful information and advice about letting

www.gov.uk/government/publications/how-to-rent

www.gov.uk/private-renting

www.cubittandwest.co.uk/renting/tenancy-fees-individuals/

www.gov.uk/green-deal-energy-saving-measures

## Call Horsham 01403 269988 ■ cubittandwest.co.uk













First Floor



Second Floor