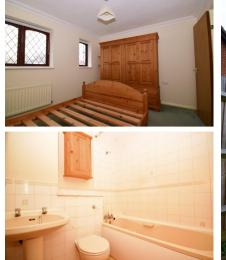

## Accommodation

Hallway Living Room 4.70 x 3.60 Kitchen 3.0 x 1.70 Bedroom 1 3.62 x 3.17 Bathroom Bedroom 2 2.60 x 2.50

Deposit required is £1,903.85 Croydon London - Council Tax Band Tax Band D

Renting a property is a big commitment and we recommend that you visit the local authority website and these websites which offer helpful information and advice about letting