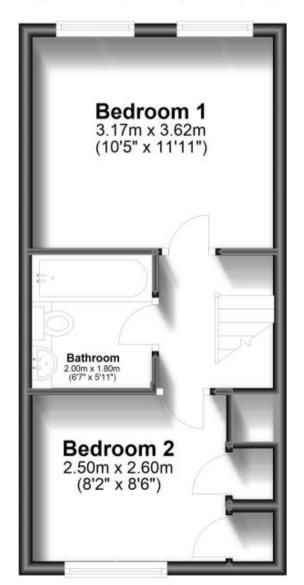

## Accommodation

Hallway Living Room 4.70 x 3.60 Kitchen 3.0 x 1.70 Bedroom 1 3.62 x 3.17 Bathroom Bedroom 2 2.60 x 2.50

Deposit required is £1,903.85 Croydon London - Council Tax Band Tax Band D

Renting a property is a big commitment and we recommend that you visit the local authority website and these websites which offer helpful information and advice about letting

Ground Floor Approx. 28.1 sq. metres (302.2 sq. feet)

First Floor Approx. 25.9 sq. metres (279.2 sq. feet)