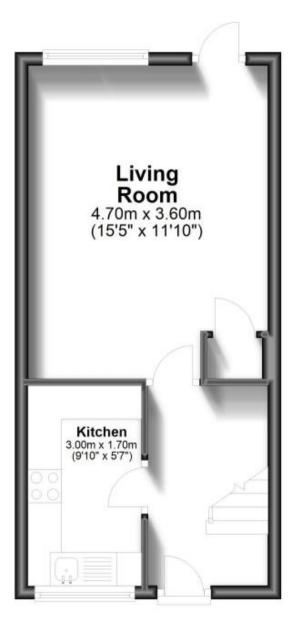

## Accommodation

Hallway Living Room 4.70 x 3.60 Kitchen 3.0 x 1.70 Bedroom 1 3.62 x 3.17 Bathroom Bedroom 2 2.60 x 2.50

Deposit required is £1,903.85 Croydon London - Council Tax Band Tax Band D

Renting a property is a big commitment and we recommend that you visit the local authority website and these websites which offer helpful information and advice about letting

Ground Floor Approx. 28.1 sq. metres (302.2 sq. feet)

First Floor Approx. 25.9 sq. metres (279.2 sq. feet)