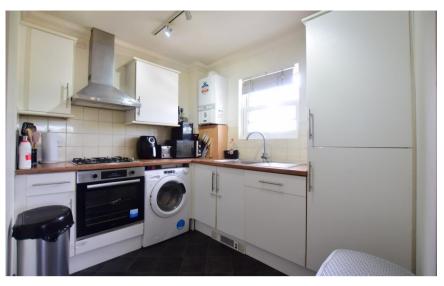

## Accommodation

Hallway

**Kitchen** 2.64 x 2.19

**Lounge** 5.06 x 2.95

**Bedroom 1** 5.11 x 2.61

En-suite shower room

**Bedroom 2** 2.95 x 2.19

**Family Bathroom** 