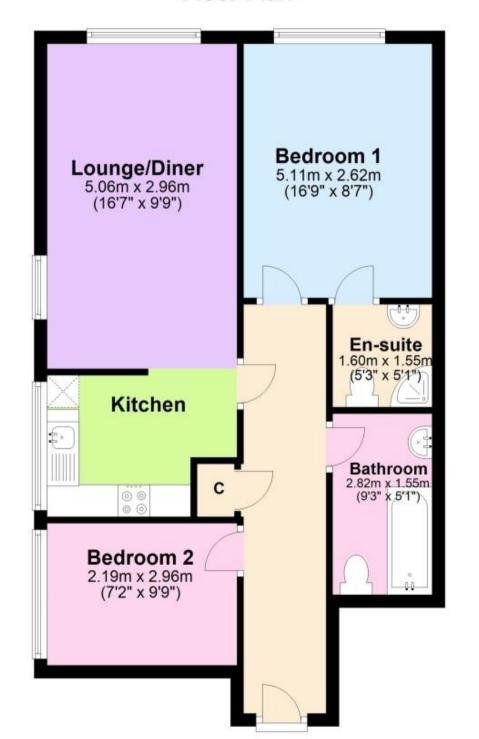

## Accommodation

Hallway

**Kitchen** 2.64 x 2.19

**Lounge** 5.06 x 2.95

**Bedroom 1** 5.11 x 2.61

En-suite shower room

**Bedroom 2** 2.95 x 2.19

**Family Bathroom** 

## Floor Plan