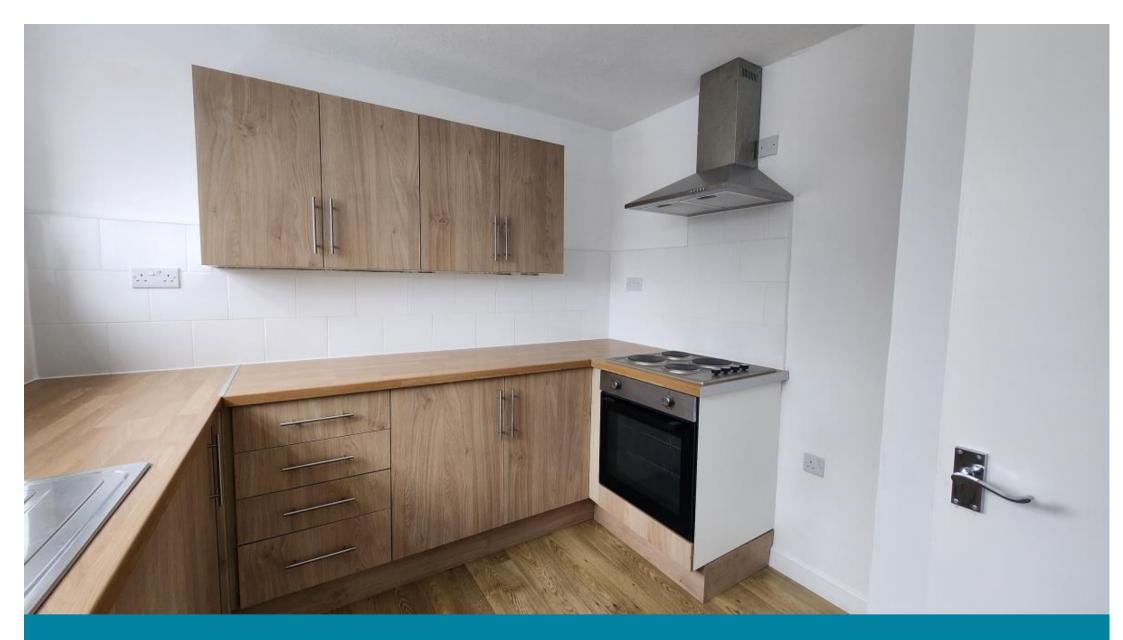

## Accommodation

Lounge 5.80-3.21 Bedroom One 4.82-2.24 Bedroom Two 4.31-2.68 Kitchen 2.85-2.74 Bathroom 1.94-1.92

First Floor Approx. 62.7 sq. metres (675.1 sq. feet)