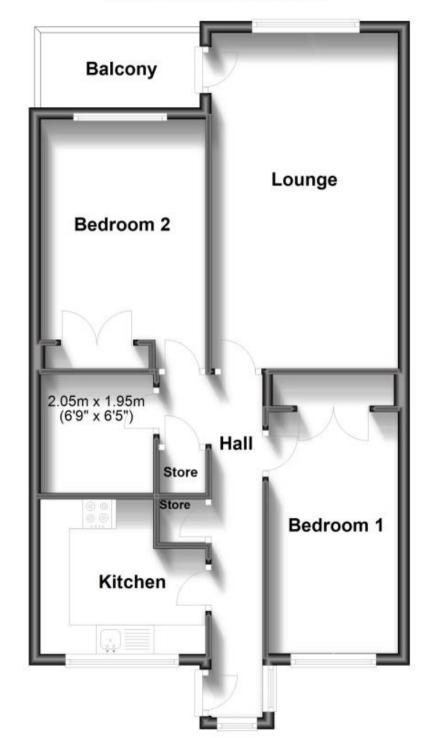

## Accommodation

Lounge 5.80-3.21 Bedroom One 4.82-2.24 Bedroom Two 4.31-2.68 Kitchen 2.85-2.74 Bathroom 1.94-1.92

First Floor Approx. 62.7 sq. metres (675.1 sq. feet)