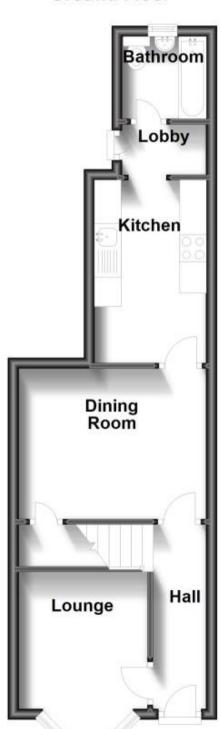

0 PCM
Fees Apply



Canterbury Street Gillingham ME7











#### **Main Features**

- TWO RECEPTION ROOMS
- KITCHEN
- TWO DOUBLE BEDROOMS
- DOWNSTAIRS BATHROOM
- BASEMENT
- REFURBISHED



Deposit required is £1,384.62 Medway - Council Tax Band Tax Band B

Renting a property is a big commitment and we recommend that you visit the local authority website and these websites which offer helpful information and advice about letting

www.gov.uk/government/publications/how-to-rent

www.gov.uk/private-renting

www.wardsofkent.co.uk/renting/tenancy-fees-individuals/

www.gov.uk/green-deal-energy-saving-measures

#### Call Medway 01634 714848 ■ wardsofkent.co.uk

#### **Accommodation**

Lounge

Reception two

Kitchen

**Bathroom** 

**Bedroom One** 

Bedroom Two











### **Ground Floor**



# **First Floor**



# Basement