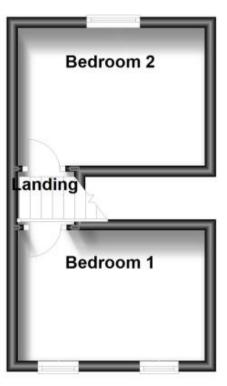

anterbury Street Gillingham ME7











#### **Main Features**

- TWO RECEPTION ROOMS
- KITCHEN
- TWO DOUBLE BEDROOMS
- DOWNSTAIRS BATHROOM
- BASEMENT
- REFURBISHED



Deposit required is £1,384.62 Medway - Council Tax Band Tax Band B

Renting a property is a big commitment and we recommend that you visit the local authority website and these websites which offer helpful information and advice about letting

www.gov.uk/government/publications/how-to-rent

www.gov.uk/private-renting

www.wardsofkent.co.uk/renting/tenancy-fees-individuals/

www.gov.uk/green-deal-energy-saving-measures

#### Call Medway 01634 714848 ■ wardsofkent.co.uk

#### **Accommodation**

Lounge

Reception two

Kitchen

**Bathroom** 

**Bedroom One** 

Bedroom Two











### **Ground Floor**



# **First Floor**



# Basement