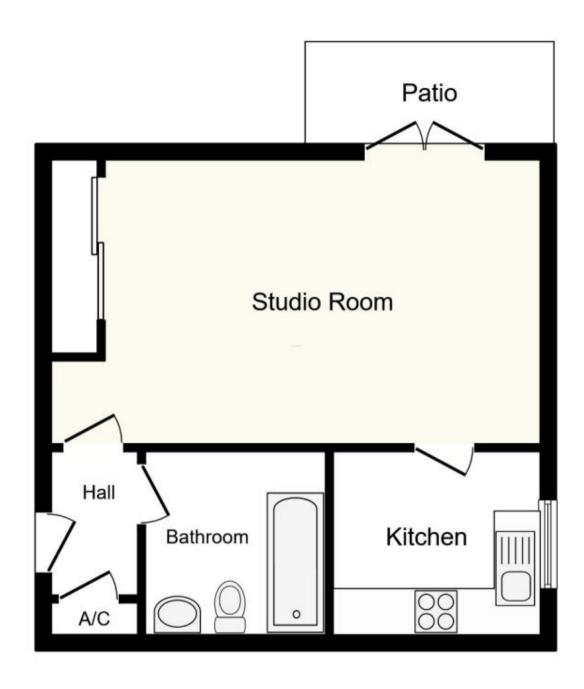

## Call Sutton 020 86426266 ■ cubittandwest.co.uk

Accommodation

TOTAL: 44.1 m<sup>2</sup> (475 sq.ft.)

This floor plan is for illustrative purposes only. It is not drawn to scale. Any measurements, floor areas (including any total floor area), openings and orientations are approximate. No details are guaranteed, they cannot be relied upon for any purpose and do not form any part of any agreement. No liability is taken for any error, omission or misstatement. A party must rely upon its own inspection(s). Powered by www.Propertybox.io