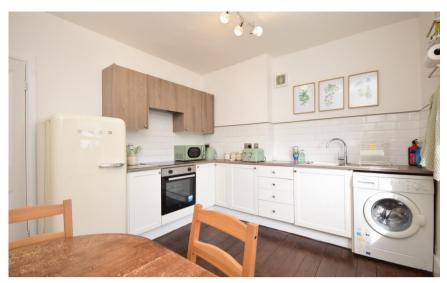

### **Accommodation**

**Entrance Hall** 

Porch

**Reception** 4.72 x 4.98

Bedroom 1 3.62 x 3.19

**Bedroom 2** 2.46 x 2.50

**Kitchen** 3.16 x 3.56

**Bathroom** 1.60 x 2.50