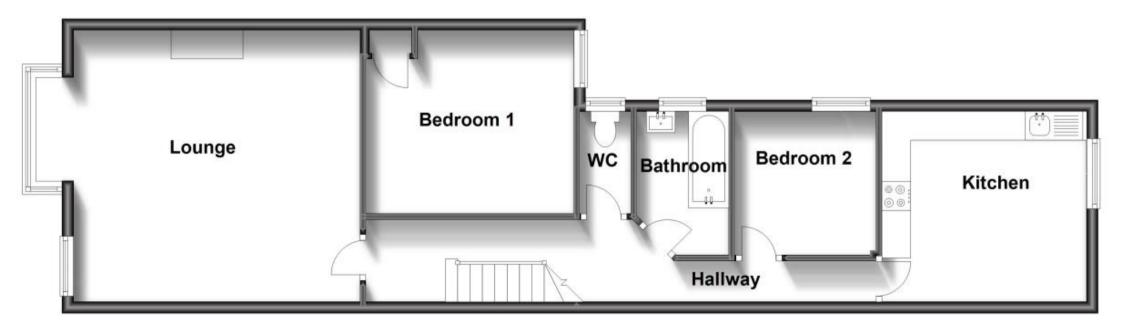

### **Accommodation**

**Entrance Hall** 

Porch

**Reception** 4.72 x 4.98

Bedroom 1 3.62 x 3.19

**Bedroom 2** 2.46 x 2.50

**Kitchen** 3.16 x 3.56

**Bathroom** 1.60 x 2.50

**Cloakroom** 0.89 x 1.74

# **Ground Floor**