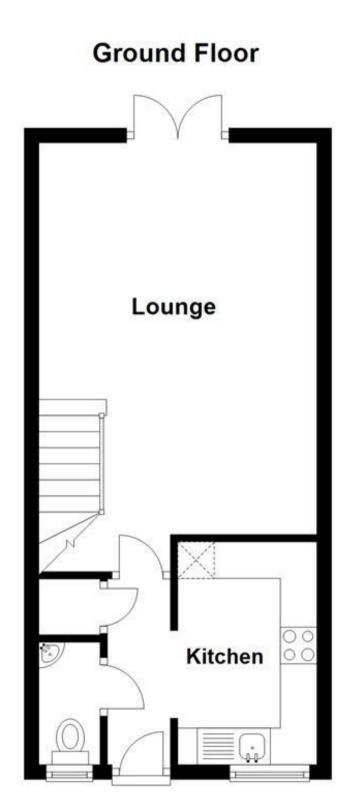

## Accommodation

 Kitchen
 6'3 x 10'

 Lounge
 19'3 x 12'7

 Bedroom
 1
 12'6 x 8'5

 En-Suite
 1
 6'3 x 6'2

 Bedroom
 2
 12'6 x 12'8

 En-Suite
 2
 5'11 x 6'2