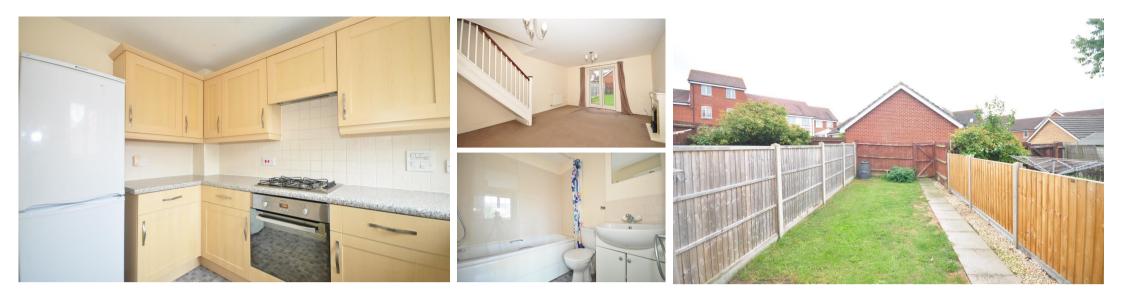

## Accommodation

 Kitchen
 6'3 x 10'

 Lounge
 19'3 x 12'7

 Bedroom
 1
 12'6 x 8'5

 En-Suite
 1
 6'3 x 6'2

 Bedroom
 2
 12'6 x 12'8

 En-Suite
 2
 5'11 x 6'2