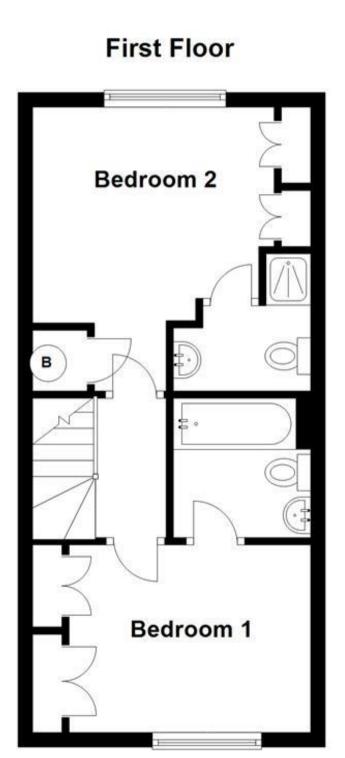

## Accommodation

 Kitchen
 6'3 x 10'

 Lounge
 19'3 x 12'7

 Bedroom
 1
 12'6 x 8'5

 En-Suite
 1
 6'3 x 6'2

 Bedroom
 2
 12'6 x 12'8

 En-Suite
 2
 5'11 x 6'2