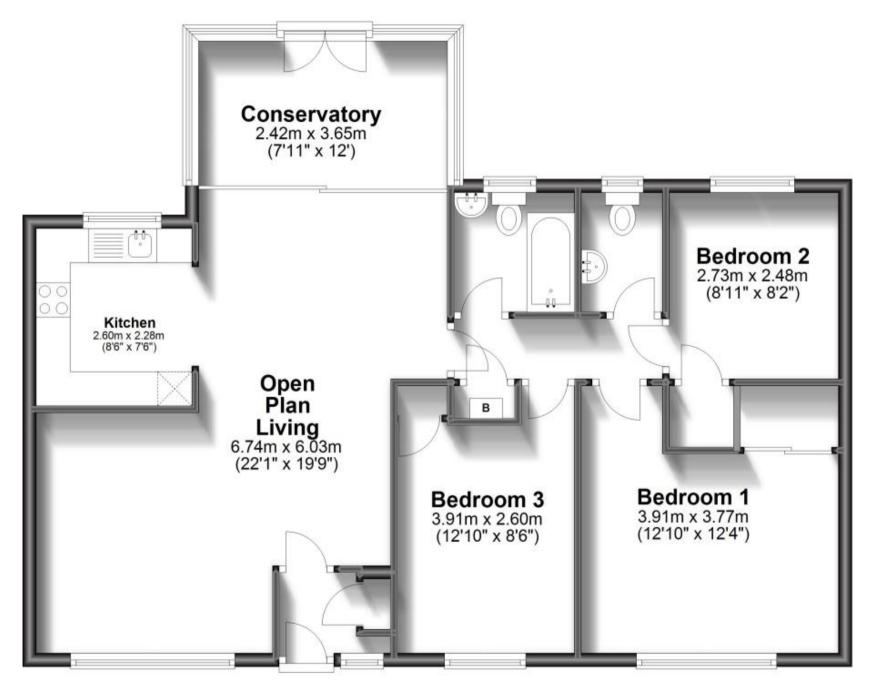

### Accommodation

Hall Open Plan Living 6.74 x 6.03 Kitchen 2.6 x 2.28 Conservatory 2.42 x 3.65 Bathroom W/C Bedroom 1 3.91 x 3.77 Bedroom 2 2.73 x 2.48 Bedroom 3 3.91 x 2.6

Ground Floor Approx. 85.2 sq. metres (916.7 sq. feet)

Total area: approx. 85.2 sq. metres (916.7 sq. feet)