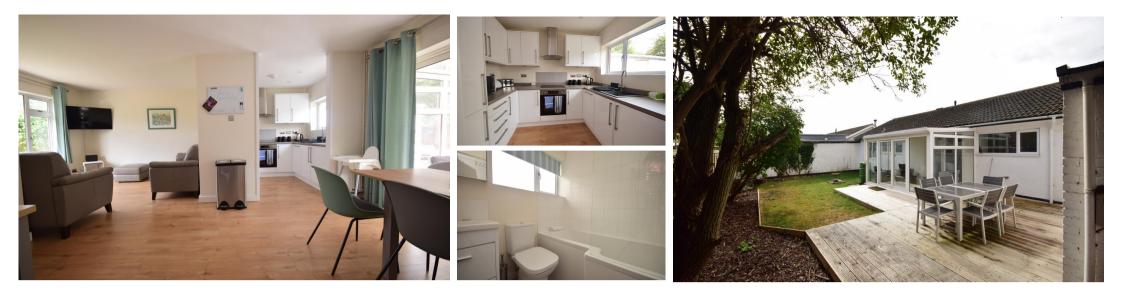

#### **Main Features**

- No Deposit Option Considered
- Detached Bungalow
- Driveway Parking
- Private Rear Garden
- Modern Decor
- Open Plan Living

Deposit required is £1,730.77 Shepway District - Council Tax Band Tax Band B

### Accommodation

Hall Open Plan Living 6.74 x 6.03 Kitchen 2.6 x 2.28 Conservatory 2.42 x 3.65 Bathroom W/C Bedroom 1 3.91 x 3.77 Bedroom 2 2.73 x 2.48 Bedroom 3 3.91 x 2.6

Ground Floor Approx. 85.2 sq. metres (916.7 sq. feet)