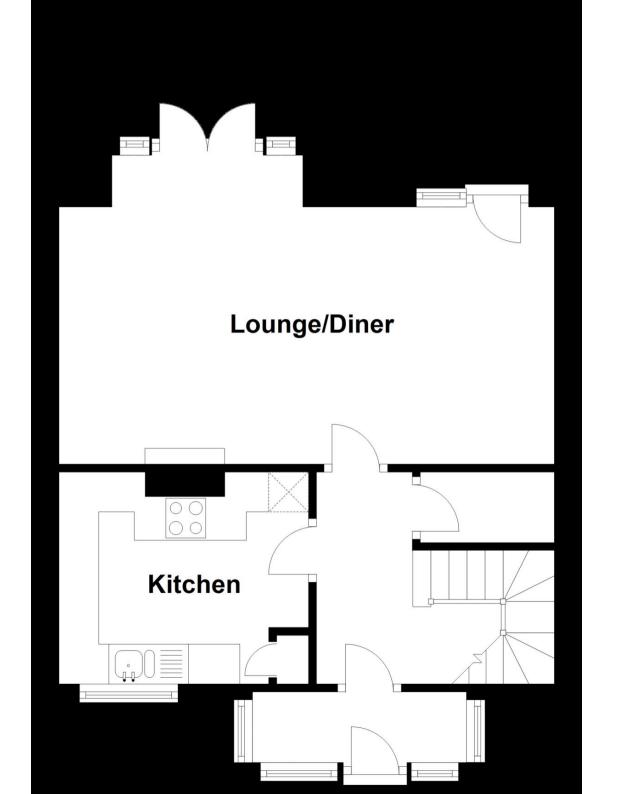

## Accommodation

Lounge-diner 6.23 x 3.41

Kitchen 3.18 x 2.64

Bedroom 1 4.42 x 2.87

Bedroom 2 3.23 x 3.20

Kitchen 3.18 x 2.64

**Bathroom** 

Call Basildon 01268 525421 ■ douglasallen.co.uk