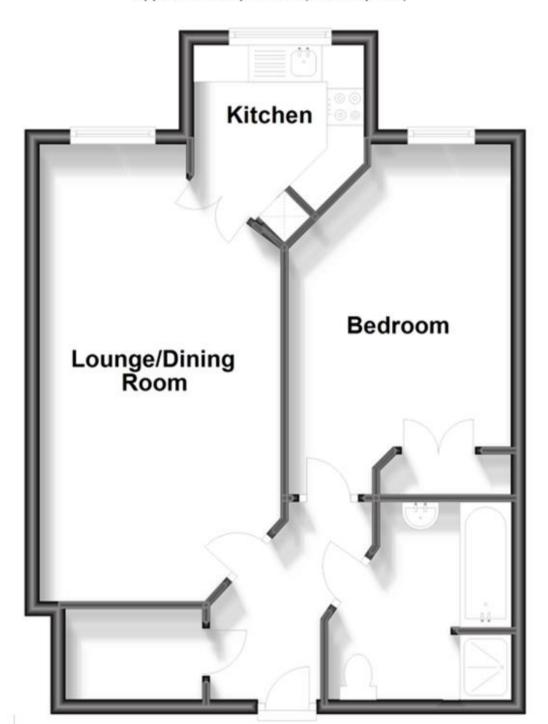

## Accommodation

Hallway

Living/Dining Room

Kitchen

Bedroom

**Bathroom** 

**Communal Gardens** 

Communal Parking

## First Floor

Approx. 51.5 sq. metres (553.9 sq. feet)