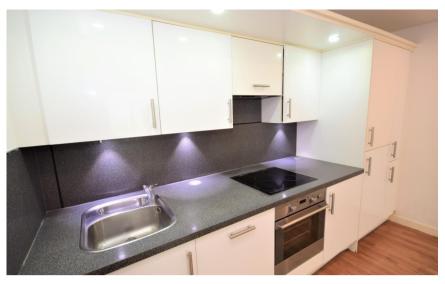

## Accommodation

Open Plan Living 7.10 x 4.17

Bedroom 1 4.91 x 2.68

**Bedroom 2** 3.78 x 2.60

Hallway

**Utility Cupboard** 

**Bathroom** 

En Suite