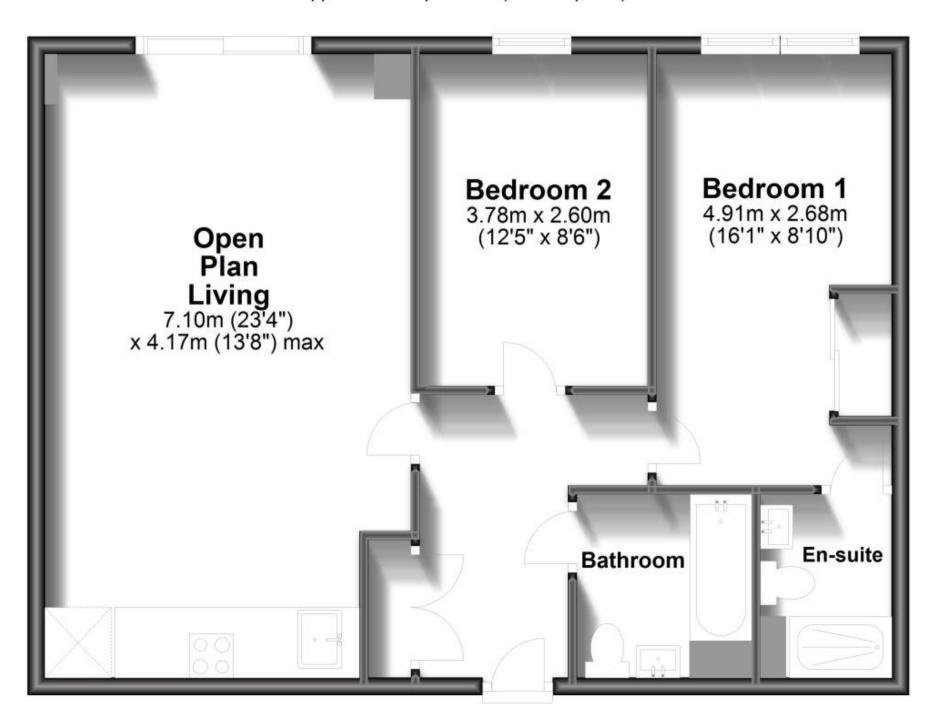

## Accommodation

Open Plan Living 7.10 x 4.17

Bedroom 1 4.91 x 2.68

**Bedroom 2** 3.78 x 2.60

Hallway

**Utility Cupboard** 

**Bathroom** 

En Suite

## **Ground Floor**

Approx. 63.6 sq. metres (684.4 sq. feet)