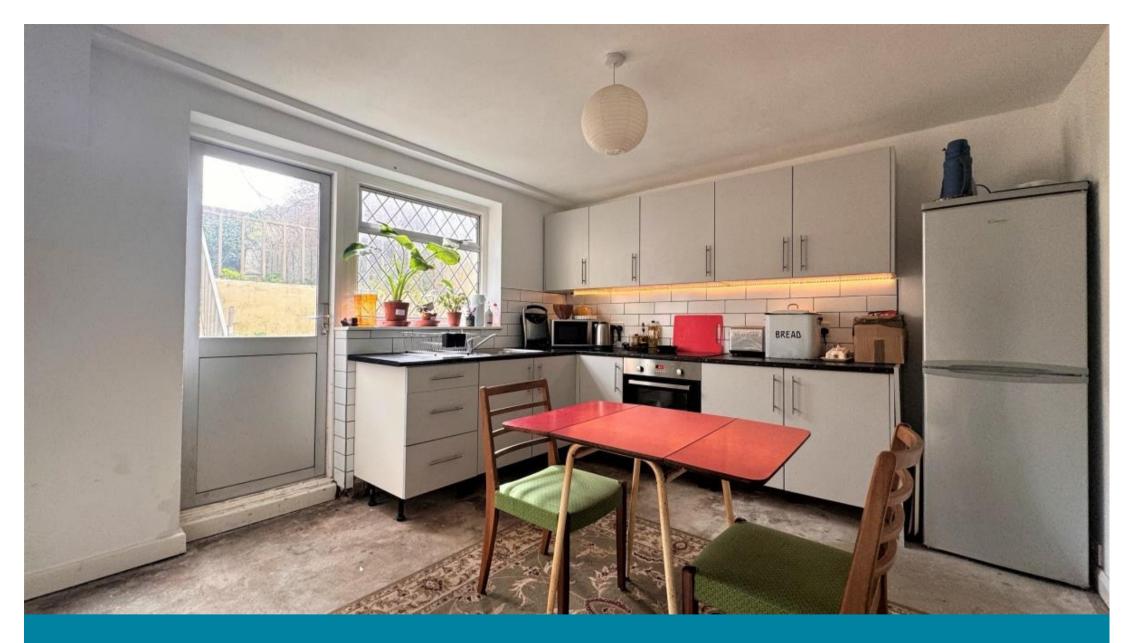

#### **Main Features**

- NEWLY REFURBISHED TERRACE
- SECLUDED REAR GARDEN
- SPREAD OVER THREE FLOORS
- SOUGHT AFTER LOCATION
- KITCHEN/DINER
- SEPARATE WC

Deposit required is £1,384.62 Thanet District - Council Tax Band N/A

### Accommodation

Lower Ground Floor Kitchen/Diner  $4.30 \times 3.50$ Bedroom  $4.30 \times 3.50$ Ground Floor Entrance Porch Lounge  $5.1 \times 4.30$ Bathroom  $3.00 \times 2.40$ WC First Floor Bedroom  $4.30 \times 3.30$ 