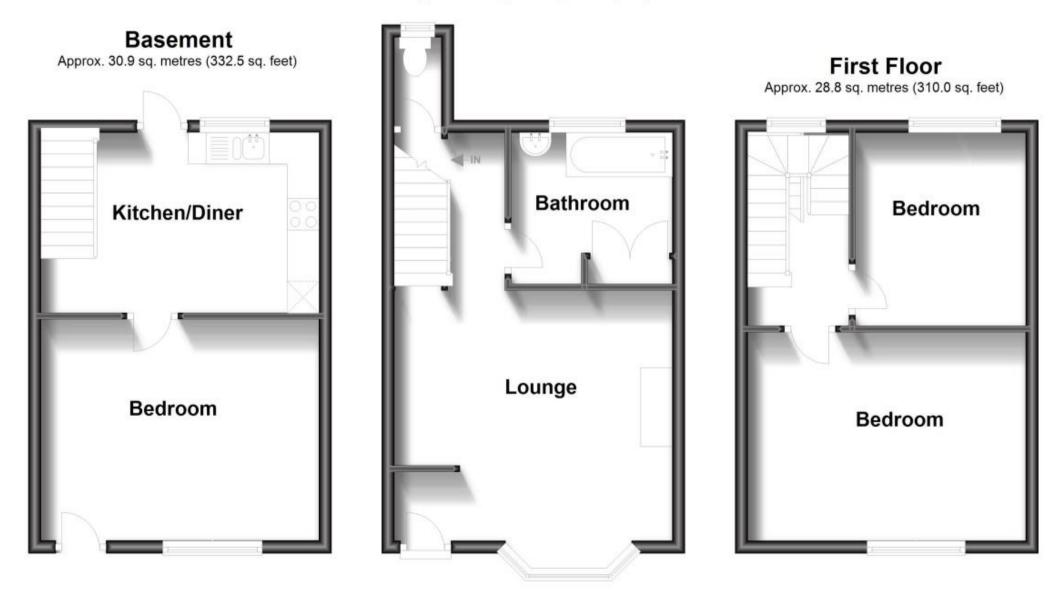

### Accommodation

Lower Ground Floor Kitchen/Diner  $4.30 \times 3.50$ Bedroom  $4.30 \times 3.50$ Ground Floor Entrance Porch Lounge  $5.1 \times 4.30$ Bathroom  $3.00 \times 2.40$ WC First Floor Bedroom  $4.30 \times 3.30$ 

Bedroom 3.20 x 2.70

## **Ground Floor**

Approx. 37.2 sq. metres (400.4 sq. feet)