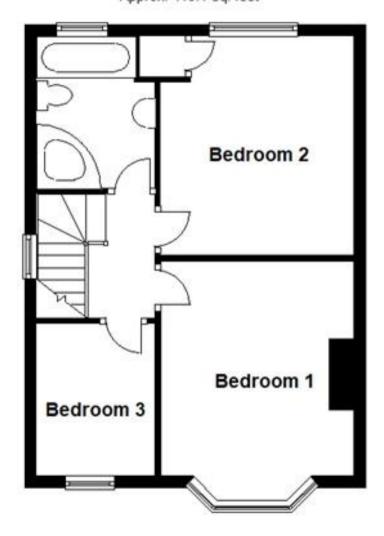

Landing

Bedroom 1

**Family Bathroom** 

Bedroom 2

Bedroom 3

Garden

**Driveway** 

Call Crawley 01293 544100 ■ cubittandwest.co.uk

Ground Floor Approx. 902.9 sq. feet

First Floor Approx. 419.1 sq. feet