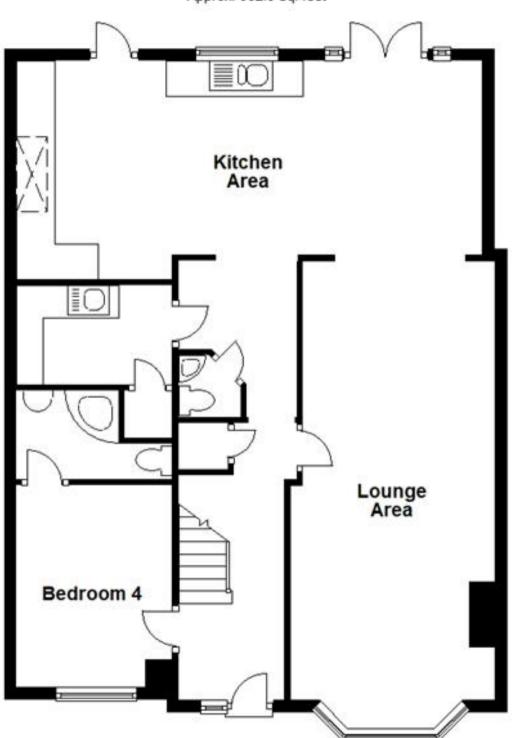

## **Accommodation**

Hallway

Lounge Area

Kitchen/Diner

**Utility Area** 

Cloakroom

Bedroom 4

**En-Suite** 

Ground Floor Approx. 902.9 sq. feet

First Floor Approx. 419.1 sq. feet