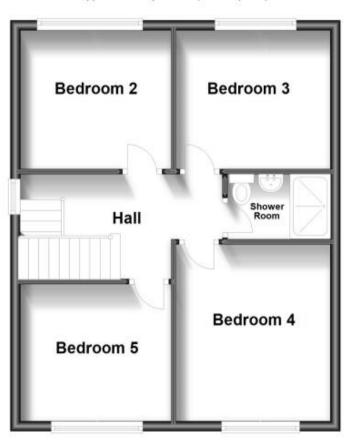

**Bedroom Four** 3.58-3.02

**Bedroom Five** 3.27-2.78

**Shower Room** 2.09-1.32

**Spare Room** 1.77-1.56

Call Bognor Regis 01243 860290 ■ cubittandwest.co.uk

POTENTIAL:

CURRENT:

## First Floor

Approx. 50.0 sq. metres (538.4 sq. feet)