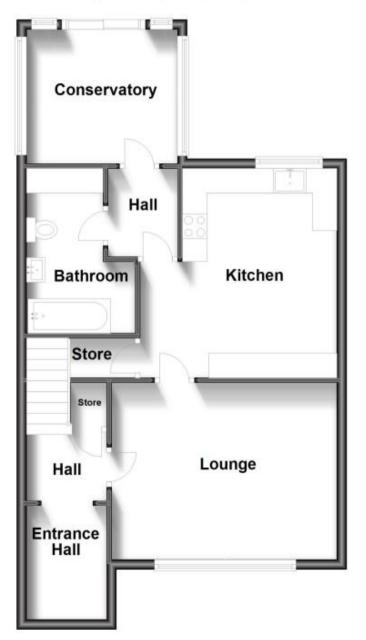

#### Accommodation

**Lounge** 4.58-3.59

Kitchen 4.25-3.14

Conservatory 3.16-2.72

Bathroom 3.26-2.34

**Bedroom One** 5.00-3.60

**Bedroom Two** 3.26-3.17

BedroomThree 3.30-2.82

## **Ground Floor**

Approx. 60.9 sq. metres (655.8 sq. feet)