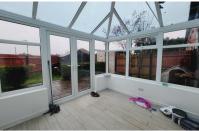

#### Accommodation

**Lounge** 4.58-3.59

Kitchen 4.25-3.14

Conservatory 3.16-2.72

Bathroom 3.26-2.34

**Bedroom One** 5.00-3.60

**Bedroom Two** 3.26-3.17

BedroomThree 3.30-2.82