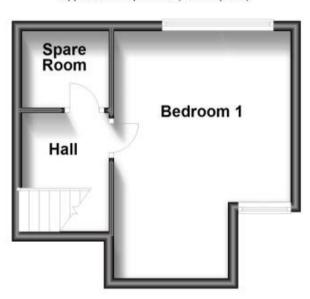

#### Accommodation

**Lounge** 4.58-3.59

Kitchen 4.25-3.14

Conservatory 3.16-2.72

Bathroom 3.26-2.34

**Bedroom One** 5.00-3.60

**Bedroom Two** 3.26-3.17

BedroomThree 3.30-2.82

**Bedroom Four** 3.58-3.02

**Bedroom Five** 3.27-2.78

**Shower Room** 2.09-1.32

**Spare Room** 1.77-1.56

Call Bognor Regis 01243 860290 ■ cubittandwest.co.uk

POTENTIAL:

CURRENT:

# **Second Floor**

Approx. 23.6 sq. metres (253.7 sq. feet)