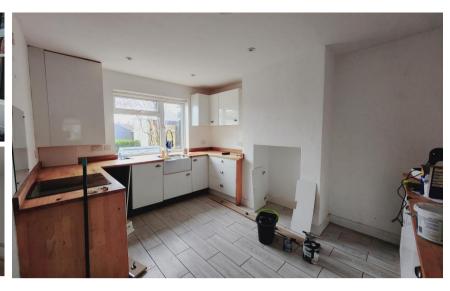

#### Accommodation

**Lounge** 4.58-3.59

Kitchen 4.25-3.14

Conservatory 3.16-2.72

Bathroom 3.26-2.34

**Bedroom One** 5.00-3.60

**Bedroom Two** 3.26-3.17

BedroomThree 3.30-2.82