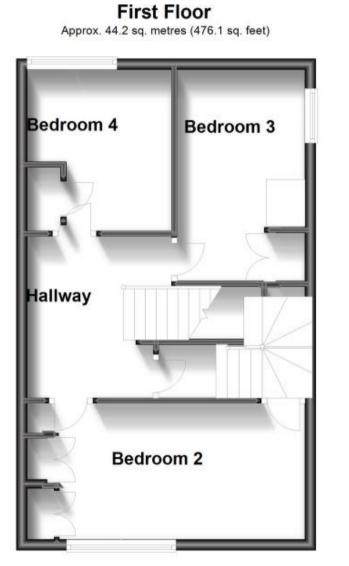

## Accommodation

Hallway Kitchen 3.97m x 3.69m Shower Room Lounge 5.54m x 3.74m Stairs & 1st Landing Bedroom 2 3.91m x 2.59m Bedroom 3 2.90m x 2.87m Bedroom 4 5.01m x 4.85m Stairs & 2nd Landing Bedroom 1 4.98m x 2.75m En-suite Shower Room Garden Driveway