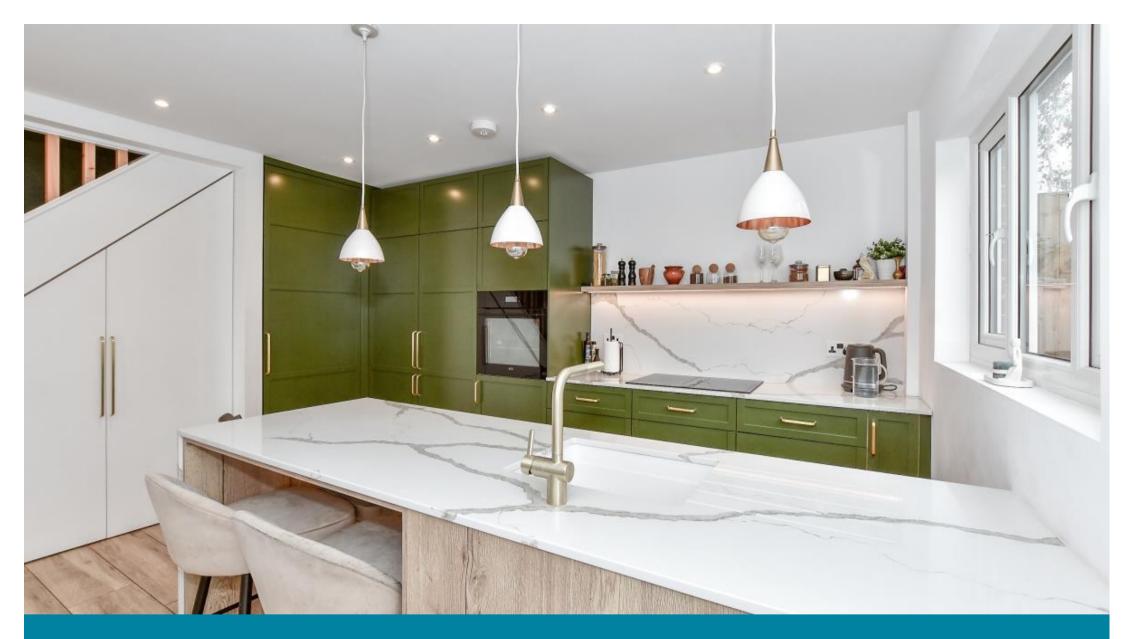

## Accommodation

Hallway Kitchen 3.97m x 3.69m Shower Room Lounge 5.54m x 3.74m Stairs & 1st Landing Bedroom 2 3.91m x 2.59m Bedroom 3 2.90m x 2.87m Bedroom 4 5.01m x 4.85m Stairs & 2nd Landing Bedroom 1 4.98m x 2.75m En-suite Shower Room Garden Driveway