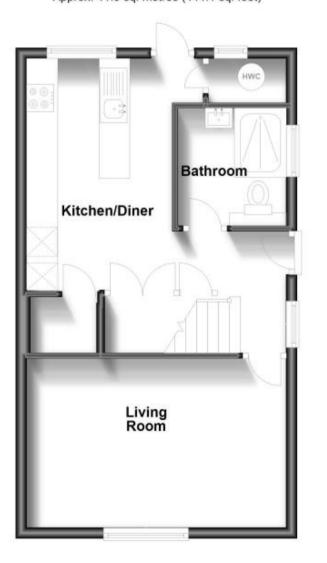

## Accommodation

Hallway Kitchen 3.97m x 3.69m Shower Room Lounge 5.54m x 3.74m Stairs & 1st Landing Bedroom 2 3.91m x 2.59m Bedroom 3 2.90m x 2.87m Bedroom 4 5.01m x 4.85m Stairs & 2nd Landing Bedroom 1 4.98m x 2.75m En-suite Shower Room Garden Driveway

Ground Floor Approx. 41.3 sq. metres (444.1 sq. feet)