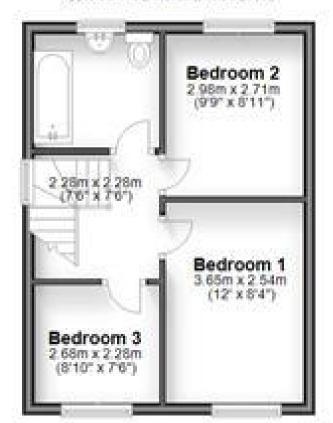

## Accommodation

Lounge-kitchen 6.03 x 4.75

Shower room

Ground floor bedroom 4.02 x 3.10

Bedroom 1 3.65 x 2.54

Bedroom 2 2.98 x 2.71

**Bedroom 3** 2.68 x 2.28

**Bathroom** 

## Ground Floor

Approx. 54.7 sq. metres (588.4 sq. feet)

First Floor

Approx. 34.4 sq. metres (370.3 sq. feet)