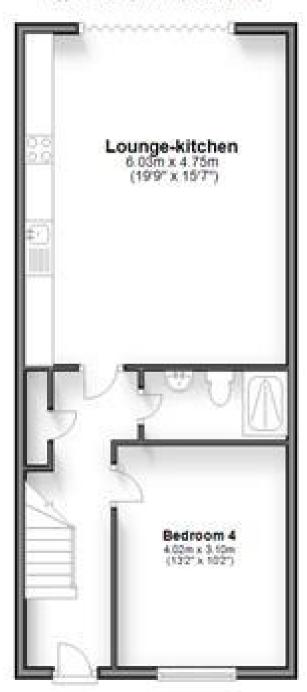

## Accommodation

Lounge-kitchen 6.03 x 4.75

Shower room

Ground floor bedroom 4.02 x 3.10

Bedroom 1 3.65 x 2.54

Bedroom 2 2.98 x 2.71

**Bedroom 3** 2.68 x 2.28

**Bathroom** 

## Ground Floor

Approx. 54.7 sq. metres (588.4 sq. feet)

First Floor

Approx. 34.4 sq. metres (370.3 sq. feet)