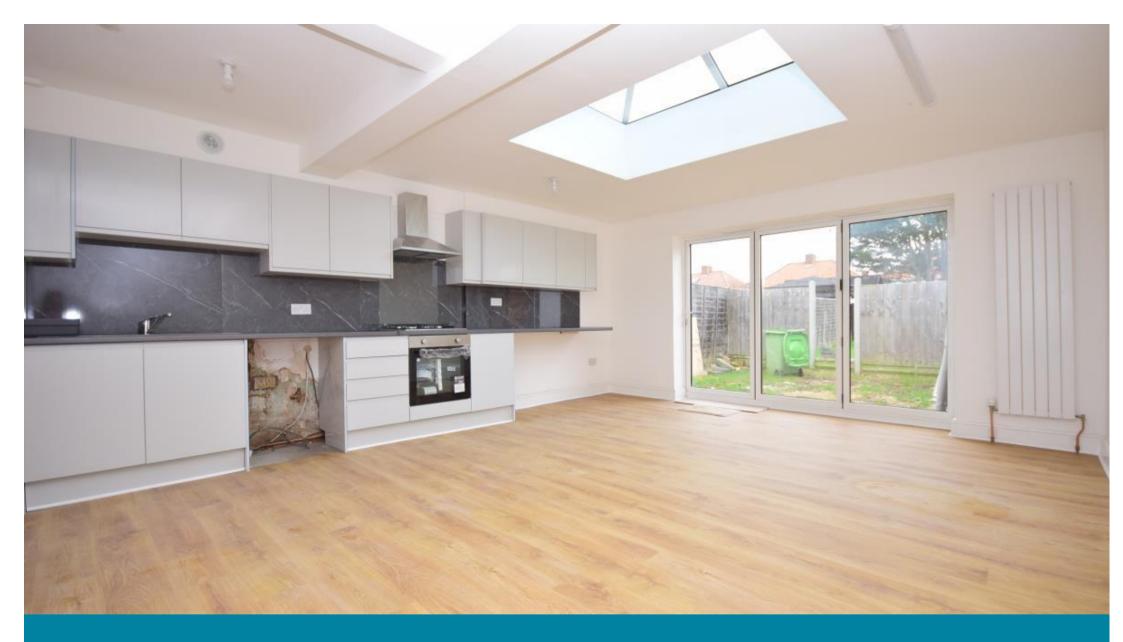

## Accommodation

Lounge-kitchen 6.03 x 4.75

Shower room

Ground floor bedroom 4.02 x 3.10

Bedroom 1 3.65 x 2.54

Bedroom 2 2.98 x 2.71

**Bedroom 3** 2.68 x 2.28

**Bathroom** 