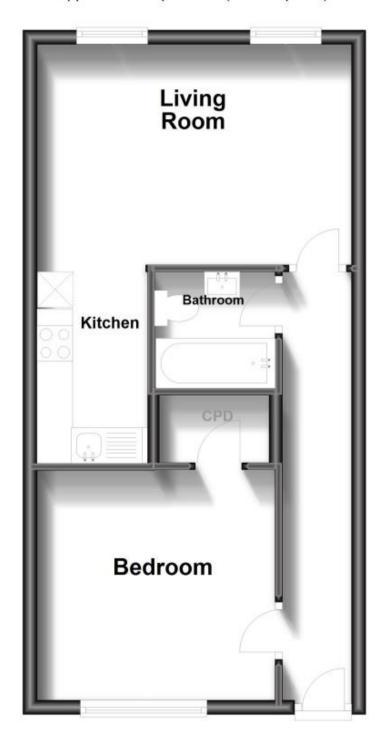

- CUL-DE-SAC SETTING
- EAST CLIFF LOCATION
- PARTIAL SEA VIEW
- COMMUNAL GARDEN
- PURPOSE BUILT APARTMENT
- FULLY FURNISHED



Deposit required is £865.38 Thanet District - Council Tax Band Tax Band A

Renting a property is a big commitment and we recommend that you visit the local authority website and these websites which offer helpful information and advice about letting

www.gov.uk/government/publications/how-to-rent

www.gov.uk/private-renting

www.wardsofkent.co.uk/renting/tenancy-fees-individuals/

www.gov.uk/green-deal-energy-saving-measures

## Call Thanet 01843 597600 ■ wardsofkent.co.uk

## **Accommodation**

Hallway

**Lounge** 4.42 x 3.10

**Bedroom** 3.35 x 3.23

**Kitchen** 2.69 x 1.47

**Bathroom** 1.93 x 1.68







## Floor Plan

Approx. 40.9 sq. metres (440.5 sq. feet)