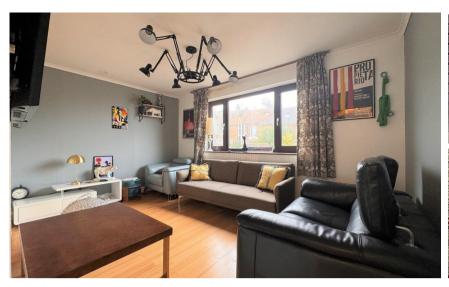

## **Accommodation**

Hallway

**Lounge** 4.42 x 3.10

**Bedroom** 3.35 x 3.23

**Kitchen** 2.69 x 1.47

**Bathroom** 1.93 x 1.68