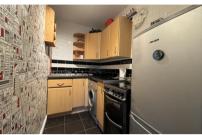

## **Accommodation**

Hallway

**Lounge** 4.42 x 3.10

**Bedroom** 3.35 x 3.23

**Kitchen** 2.69 x 1.47

**Bathroom** 1.93 x 1.68