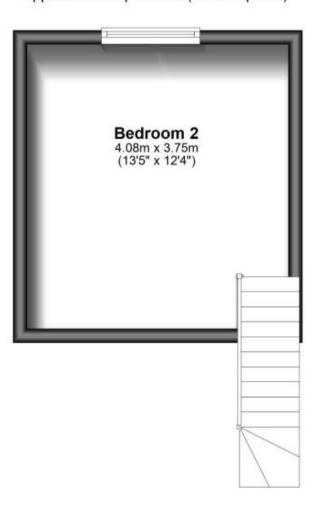

## Accommodation

**Lounge** 3.73 x 3.45

**Kitchen** 2.90 x 2.79

Bedroom 1 3.49 x 3.39

**Bathroom** 2.53 x 1.97

**Bedroom 2** 4.08 x 3.75

Garden

Off street parking

## **Second Floor**

Approx. 15.3 sq. metres (164.7 sq. feet)