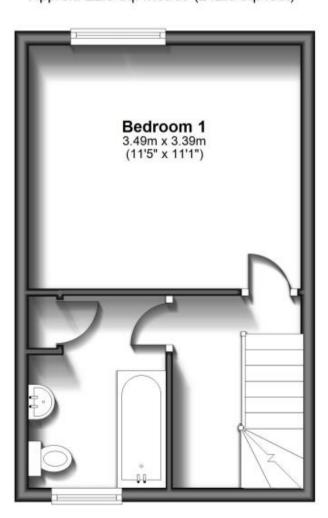

## Accommodation

**Lounge** 3.73 x 3.45

**Kitchen** 2.90 x 2.79

Bedroom 1 3.49 x 3.39

**Bathroom** 2.53 x 1.97

**Bedroom 2** 4.08 x 3.75

Garden

Off street parking

## **Second Floor**

Approx. 15.3 sq. metres (164.7 sq. feet)