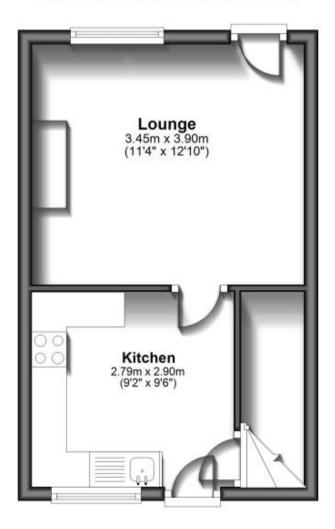

## Accommodation

**Lounge** 3.73 x 3.45

**Kitchen** 2.90 x 2.79

Bedroom 1 3.49 x 3.39

**Bathroom** 2.53 x 1.97

**Bedroom 2** 4.08 x 3.75

Garden

Off street parking

**Ground Floor** 

Approx. 24.8 sq. metres (266.5 sq. feet)

**First Floor** 

Approx. 22.5 sq. metres (242.5 sq. feet)