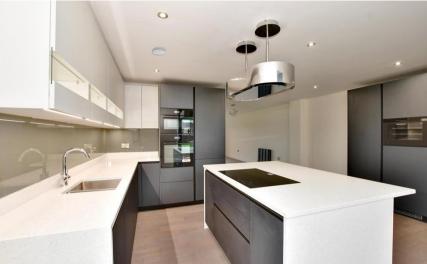

## Accommodation

Entrance vestibule Inner hallway Bedroom 3  $5.24 \times 3.25$ Family bathroom Utility room Reception room  $6.96 \times 3.71$ Open Plan lounge dining area  $6.96 \times 3.74$ Study space  $3.08 \times 2.95$ Kitchen area  $5.24 \times 4.02$ Bedroom 1  $5.41 \times 3.74$  Bedroom 2 4.42 x 4.12 Jack and Jill shower room Jack and Jill cloakroom