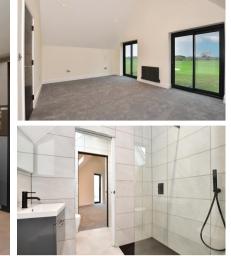

## Accommodation

Entrance vestibule Inner hallway Bedroom 3  $5.24 \times 3.25$ Family bathroom Utility room Reception room  $6.96 \times 3.71$ Open Plan lounge dining area  $6.96 \times 3.74$ Study space  $3.08 \times 2.95$ Kitchen area  $5.24 \times 4.02$ Bedroom 1  $5.41 \times 3.74$  Bedroom 2 4.42 x 4.12 Jack and Jill shower room Jack and Jill cloakroom