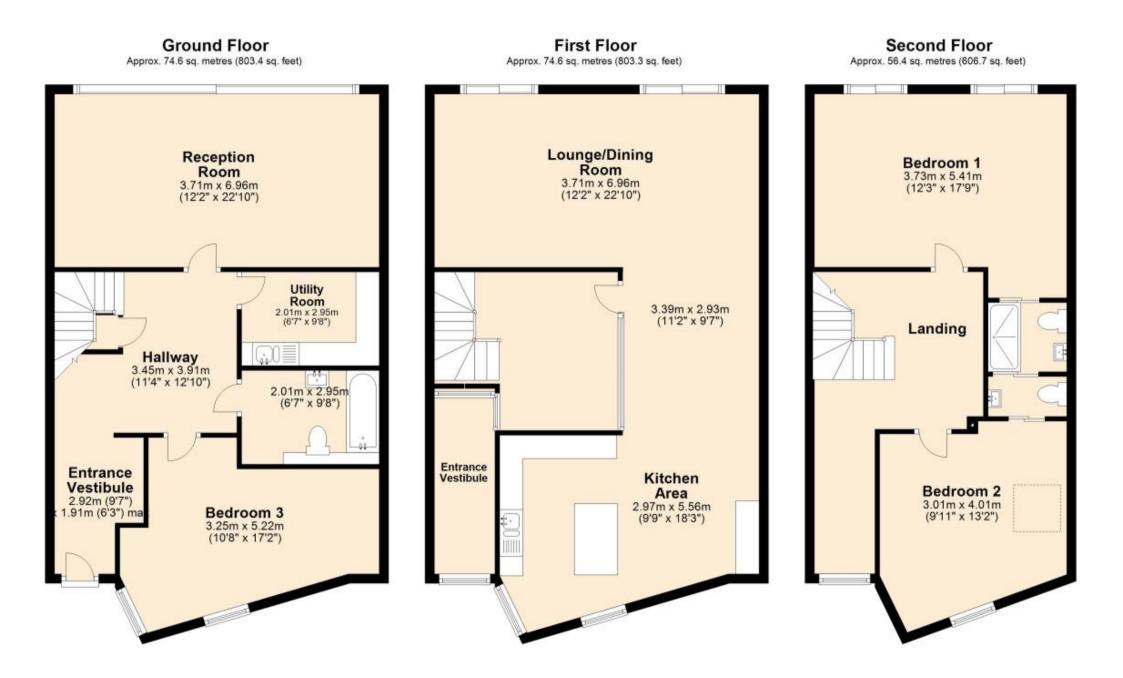

## Accommodation

Entrance vestibule Inner hallway Bedroom 3  $5.24 \times 3.25$ Family bathroom Utility room Reception room  $6.96 \times 3.71$ Open Plan lounge dining area  $6.96 \times 3.74$ Study space  $3.08 \times 2.95$ Kitchen area  $5.24 \times 4.02$ Bedroom 1  $5.41 \times 3.74$  Bedroom 2 4.42 x 4.12 Jack and Jill shower room Jack and Jill cloakroom