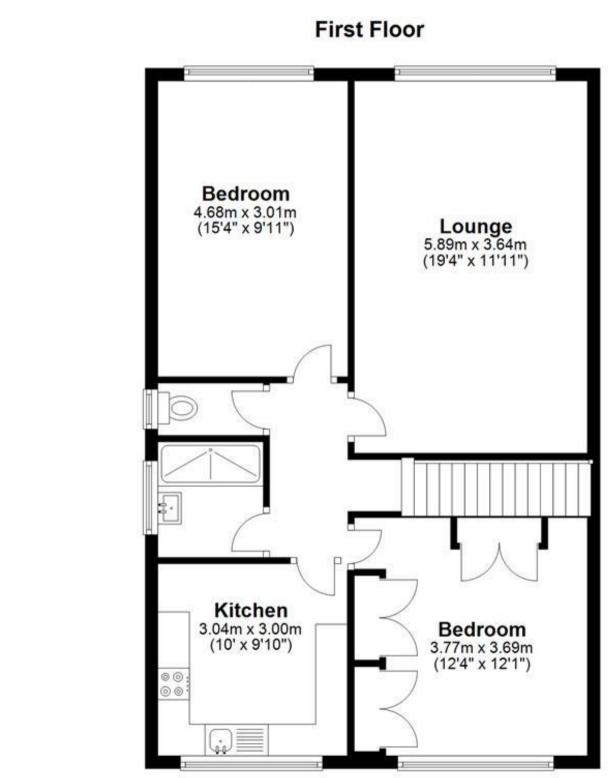

#### Accommodation

Hallway Lounge  $3.64 \times 5.89$ Bedroom  $4.68 \times 3.01$ Bedroom  $4.37 \times 3.64$ Kitchen  $3.04 \times 3.00$ Shower room  $1.65 \times 1.83$ 