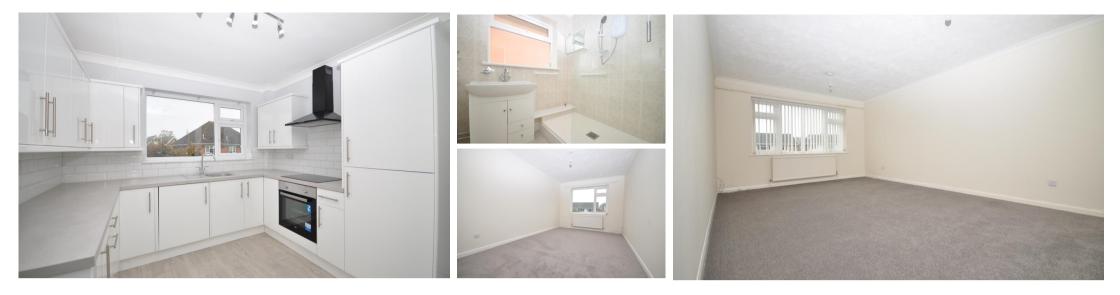

#### Accommodation

Hallway Lounge  $3.64 \times 5.89$ Bedroom  $4.68 \times 3.01$ Bedroom  $4.37 \times 3.64$ Kitchen  $3.04 \times 3.00$ Shower room  $1.65 \times 1.83$ 