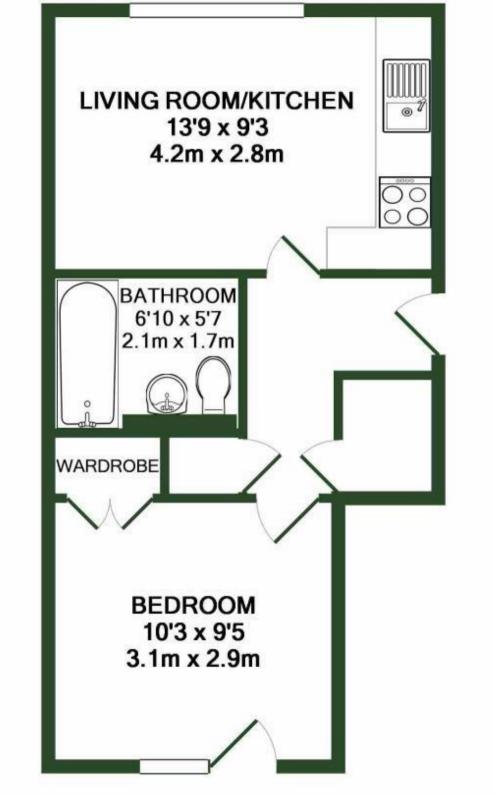

## **Accommodation**

Kitchen/living room 4.2 x 2.8

**Bedroom** 3.1 x 2.9

Bathroom 2.1 x 1.7

Call Canterbury 01227 453793 ■ wardsofkent.co.uk