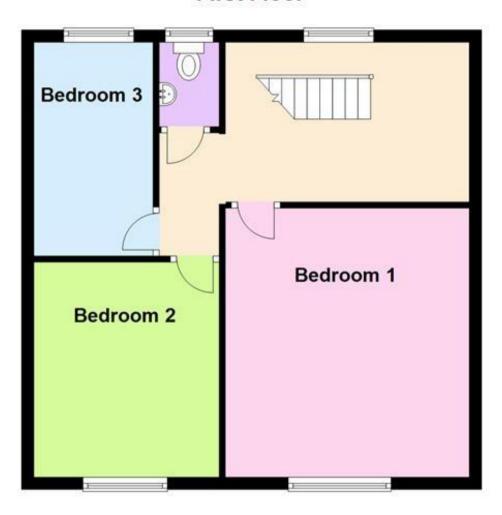

### Accommodation

Hallway

Lounge Dining Room 4.77 x 4.68

Kitchen 5.28 x 2.54

Bathroom 1.61 x 1.64

Bedroom 1 3.79 x 2.62

Bedroom 2 3.10 x 3.50

Bedroom 3 2.75 x 2.72

## First Floor