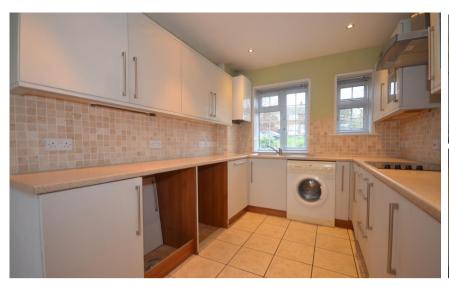

### Accommodation

Hallway

Lounge Dining Room 4.77 x 4.68

Kitchen 5.28 x 2.54

Bathroom 1.61 x 1.64

Bedroom 1 3.79 x 2.62

Bedroom 2 3.10 x 3.50

Bedroom 3 2.75 x 2.72

## **Ground Floor**