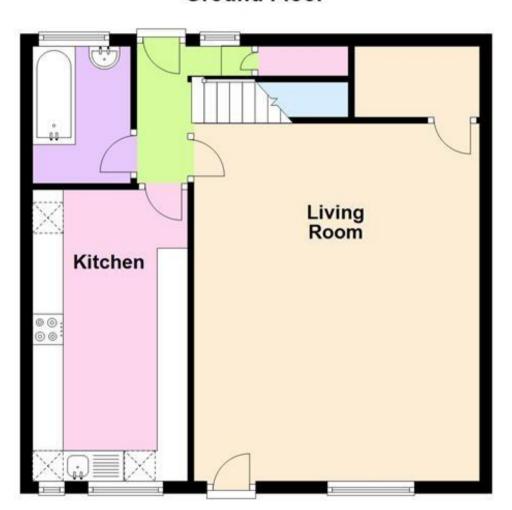

### Accommodation

Hallway

Lounge Dining Room 4.77 x 4.68

Kitchen 5.28 x 2.54

Bathroom 1.61 x 1.64

Bedroom 1 3.79 x 2.62

Bedroom 2 3.10 x 3.50

Bedroom 3 2.75 x 2.72

## **Ground Floor**