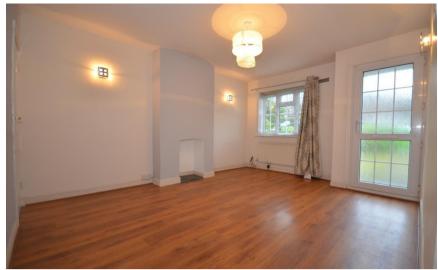

### Accommodation

Hallway

Lounge Dining Room 4.77 x 4.68

Kitchen 5.28 x 2.54

Bathroom 1.61 x 1.64

Bedroom 1 3.79 x 2.62

Bedroom 2 3.10 x 3.50

Bedroom 3 2.75 x 2.72