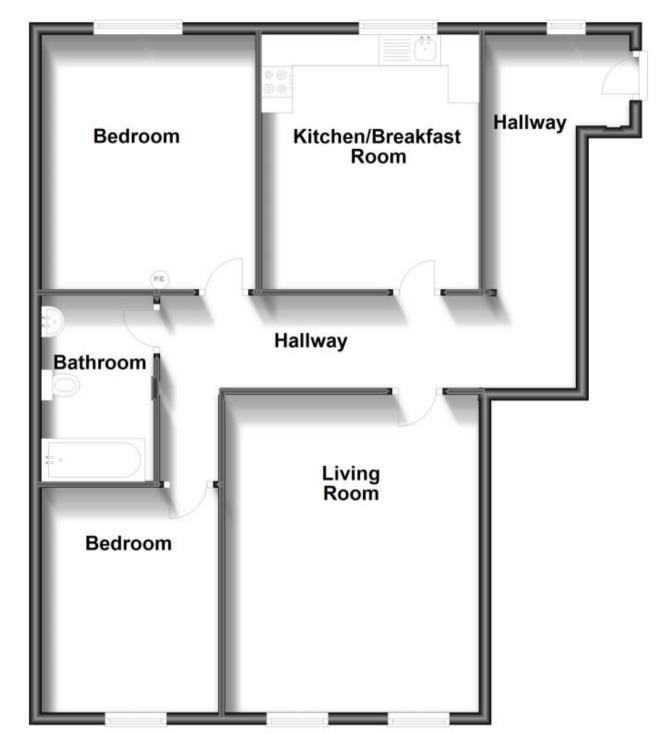

## Accommodation

Double Bedroom 1  $12'1 \times 10$ Double Bedroom 2  $10'3 \times 10'3$ Reception 1  $16'07 \times 13'7$ Bathroom 1  $9'11 \times 6$ Kitchen  $13;05 \times 12'2$ 

Ground Floor

Approx. 88.9 sq. metres (956.5 sq. feet)