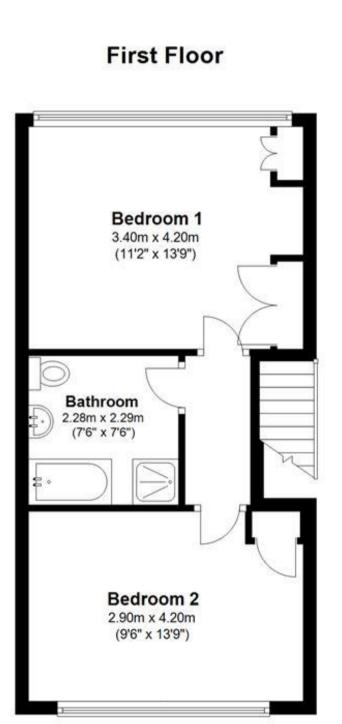

## Accommodation

 Reception
 17'6x13'10

 Kitchen
 13'10x10'6

 Bedroom
 1
 13'10x9'6

 Bedroom
 2
 13'10x11'2

 Bathroom
 2
 13'10x11'2