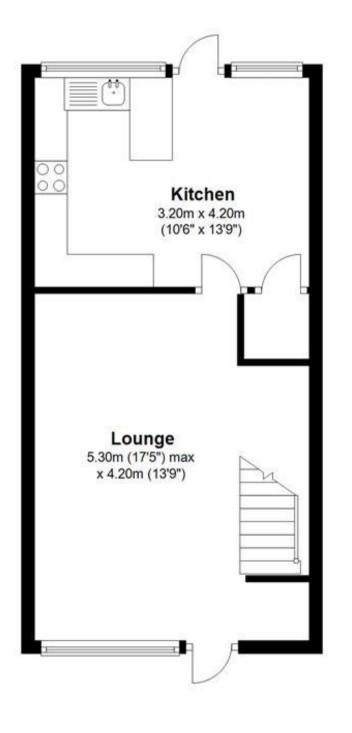

## Accommodation

 Reception
 17'6x13'10

 Kitchen
 13'10x10'6

 Bedroom
 1
 13'10x9'6

 Bedroom
 2
 13'10x11'2

 Bathroom
 2
 13'10x11'2

## **Ground Floor**