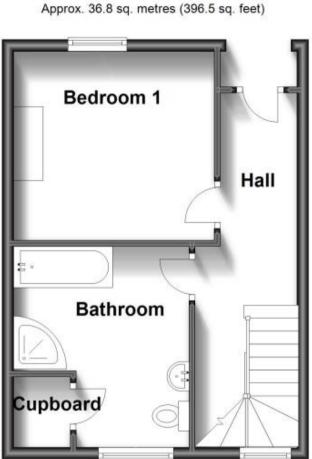

## Accommodation

Entrance Hall Lounge Kitchen Shower Room Bedroom 1 Bedroom 2 Bedroom 3 Bathroom Garden

Second Floor

**First Floor** Approx. 36.8 sq. metres (396.5 sq. feet)