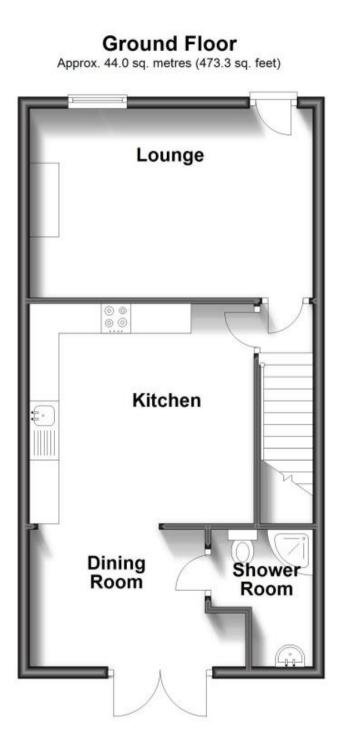

## Accommodation

Entrance Hall Lounge Kitchen Shower Room Bedroom 1 Bedroom 2 Bedroom 3 Bathroom Garden

Second Floor

**First Floor** Approx. 36.8 sq. metres (396.5 sq. feet)