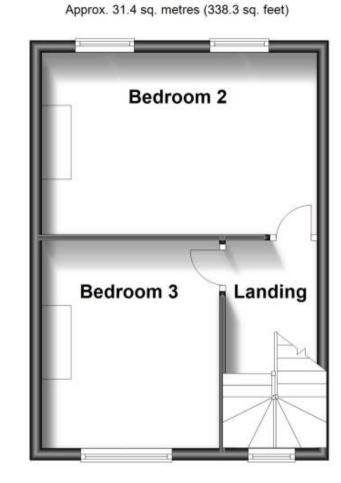

## Accommodation

Entrance Hall Lounge Kitchen Shower Room Bedroom 1 Bedroom 2 Bedroom 3 Bathroom Garden

Second Floor

**First Floor** Approx. 36.8 sq. metres (396.5 sq. feet)