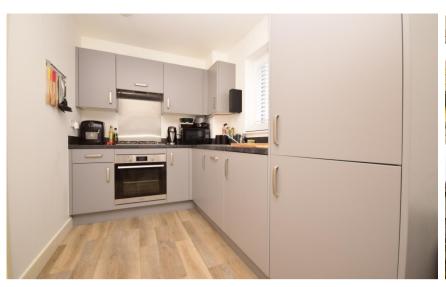

### **Accommodation**

Hallway

Kitchen/Dining 4.56 x 2.00

**Reception** 4.08 X 2.59

**Downstairs Cloakroom** 

First Floor

Bedroom 2 4.08 x 2.59

Bedroom 3 2.66 x 1.93