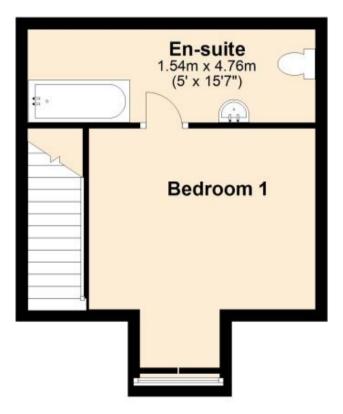

**Bathroom** 

Second Floor

Bedroom 1 3.21 x 2.99

En-suite

# Second Floor

Approx. 21.5 sq. metres (231.6 sq. feet)