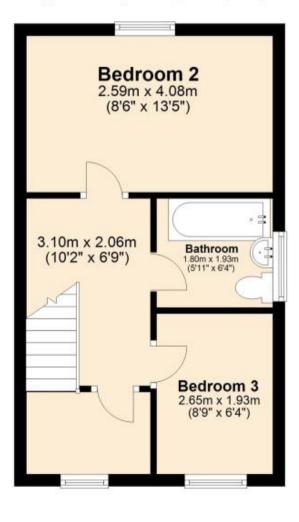

### **Accommodation**

Hallway

Kitchen/Dining 4.56 x 2.00

**Reception** 4.08 X 2.59

**Downstairs Cloakroom** 

First Floor

Bedroom 2 4.08 x 2.59

Bedroom 3 2.66 x 1.93

**Bathroom** 

Second Floor

Bedroom 1 3.21 x 2.99

En-suite

## Ground Floor

Approx. 29.6 sq. metres (318.4 sq. feet)

First Floor
Approx. 29.6 sq. metres (318.4 sq. feet)