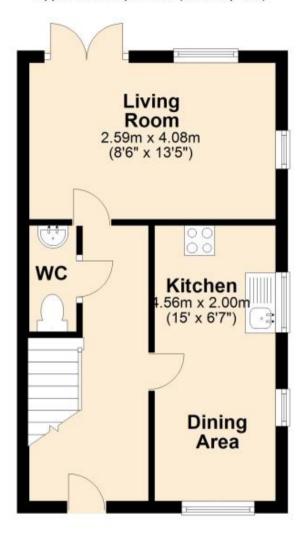

### **Accommodation**

Hallway

Kitchen/Dining 4.56 x 2.00

**Reception** 4.08 X 2.59

**Downstairs Cloakroom** 

First Floor

Bedroom 2 4.08 x 2.59

Bedroom 3 2.66 x 1.93

## Ground Floor

Approx. 29.6 sq. metres (318.4 sq. feet)

First Floor
Approx. 29.6 sq. metres (318.4 sq. feet)