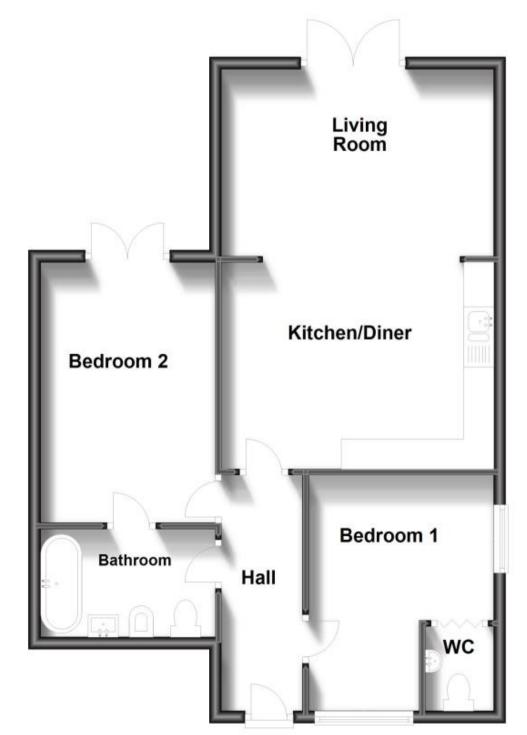

### Accommodation

Hallway Lounge 4.48 x 3.10 Kitchen/Diner 4.52 x 3.10 Bedroom 1 3.91 x 3.07 Bedroom 2 3.91 x 2.53 Bathroom 2.90 x 1.78 Terrace Area

Deposit required is £1,442.31 Thanet District - Council Tax Band Tax Band B

## Floor Plan Approx. 64.5 sq. metres (694.6 sq. feet)