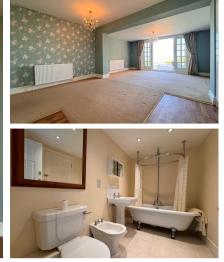

### Accommodation

Hallway Lounge 4.48 x 3.10 Kitchen/Diner 4.52 x 3.10 Bedroom 1 3.91 x 3.07 Bedroom 2 3.91 x 2.53 Bathroom 2.90 x 1.78 Terrace Area

Deposit required is £1,442.31 Thanet District - Council Tax Band Tax Band B