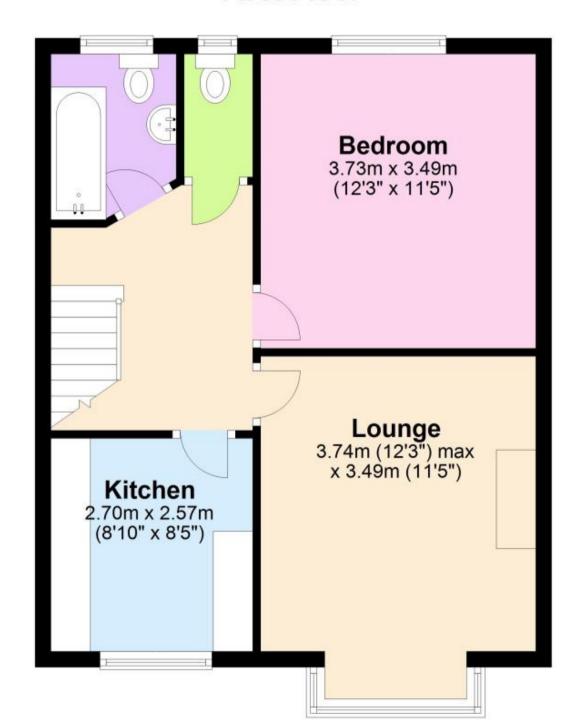

## Accommodation

**Kitchen** 2.70 x 2.57 **Lounge** 3.74 x 3.49 **Bedroom** 3.73 x 3.49

Bathroom WC

## **First Floor**