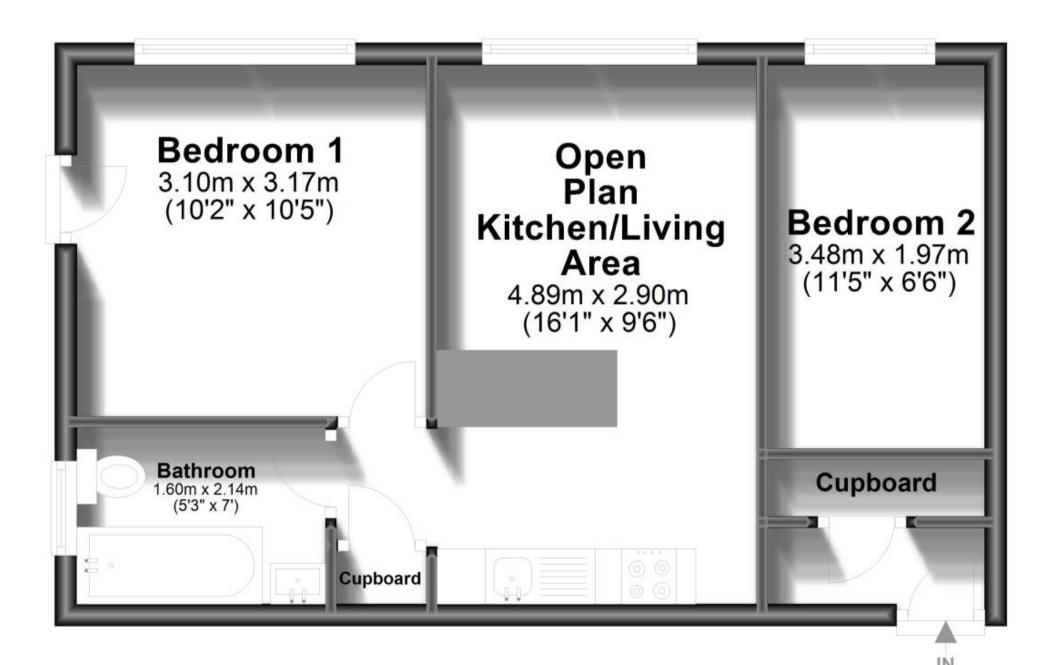

## Accommodation

Lounge Kitchen Area 4.89 x 2.9

Bedroom 1 3.1 x 3.1 **Bedroom 2** 3.48 x 1.97 **Bathroom** 2.14 x 1.6

Off street parking

Call Sutton 020 86426266 ■ cubittandwest.co.uk