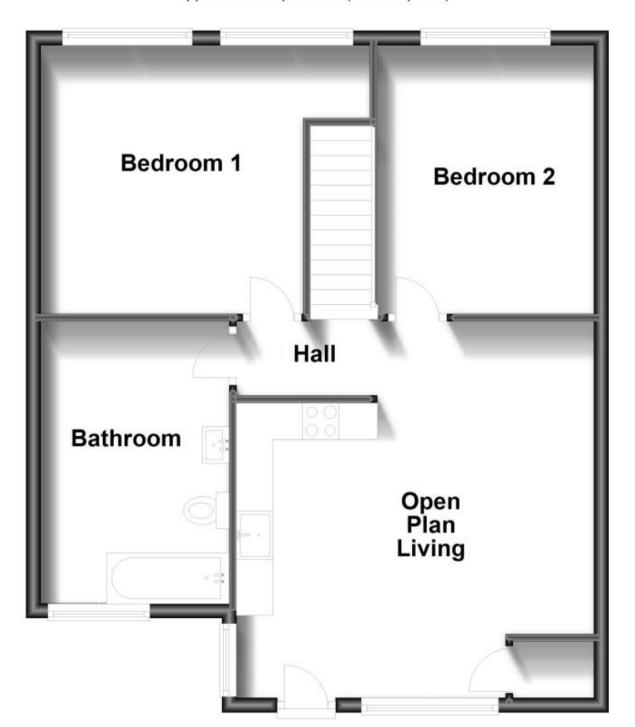

## Accommodation

Open Plan Living 4.21-3.85

Bathroom 3.87-2.58

**Bedroom One** 3.68-4.52

**Bedroom Two** 3.28-2.97

Call Bognor Regis 01243 860290 ■ cubittandwest.co.uk

## First Floor

Approx. 63.2 sq. metres (680.3 sq. feet)