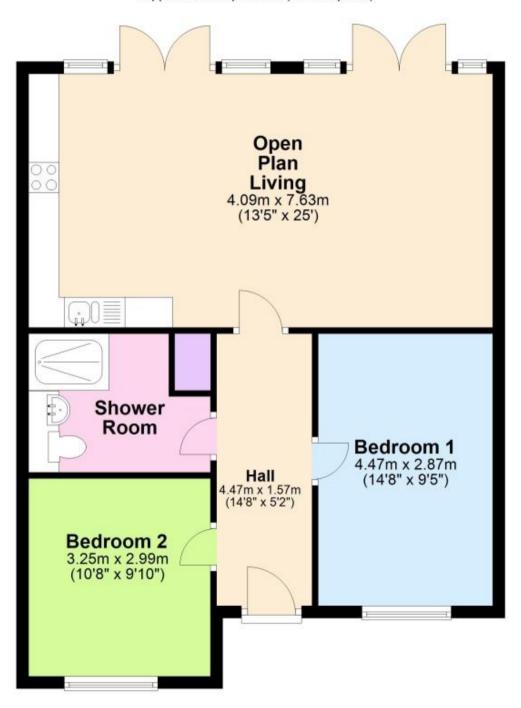

## Accommodation

**Entrance Hall** 

**Bedroom 1** 4.47 x 2.87

**Bedroom 2** 3.25 x 3.05

Lounge/Kitchen/Diner 7.63 x 4.09

**Shower Room** 3.05 x 2.29

Single Garage

## Ground Floor

Approx. 68.7 sq. metres (739.9 sq. feet)

Total area: approx. 68.7 sq. metres (739.9 sq. feet)