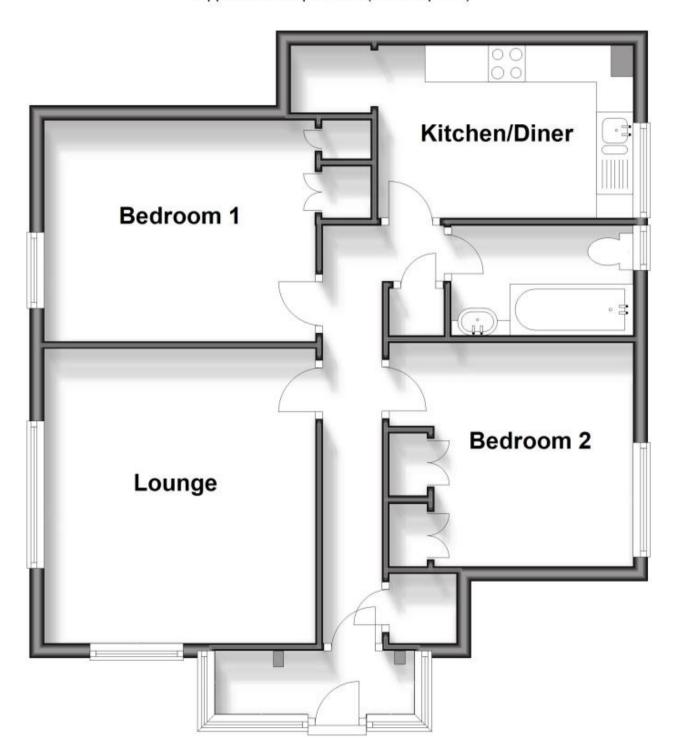

## Accommodation

**Entrance Hallway** 

**Lounge** 3.99 x 3.63

**Bedroom** 3.63 x 3.02 **Bedroom** 3.36 x 3.05

**Bathroom** 

**Kitchen** 3.41 x 2.34

Garden Area

## **Ground Floor**

Approx. 62.2 sq. metres (669.9 sq. feet)