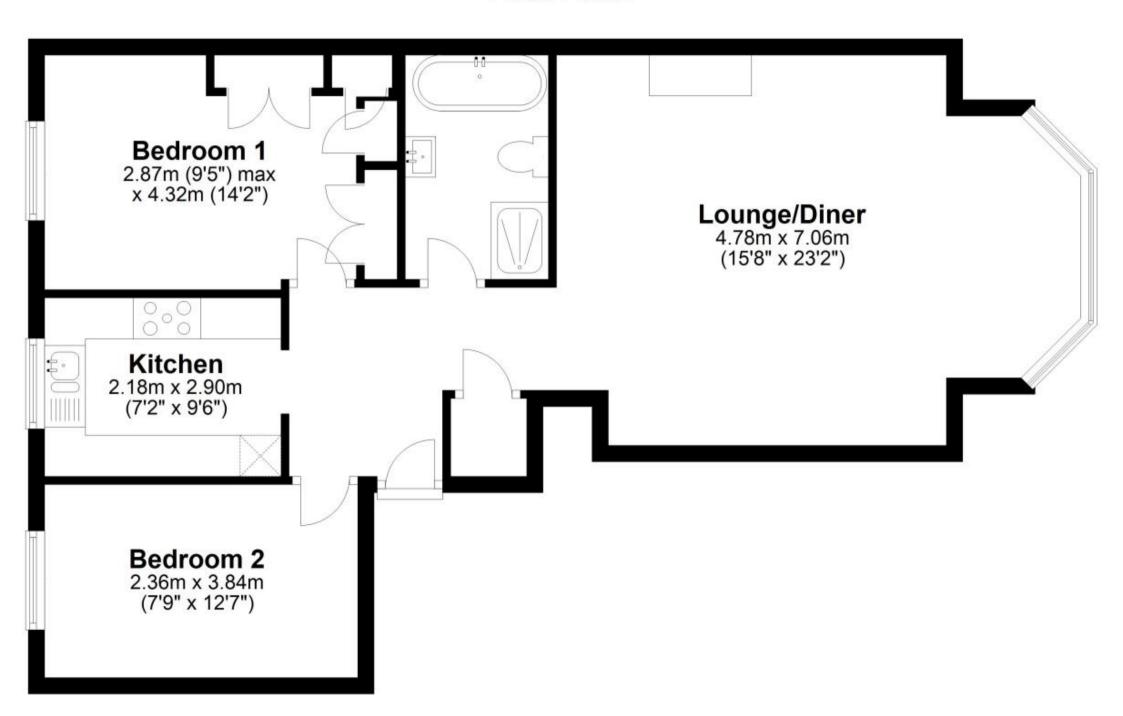

## **Main Features**

- 2 bedroom Apartment
- Garage
- Communal Gardens
- Historic Building
- Stunning Views

## Accommodation

Lounge / Dining Room 23'02 x 15'8

**Bedroom 1** 14'2 x 9'5

Bedroom 2 12'7 x 7'8

**Kitchen** 9'6 x 7'2

Bathroom 9'2 x 5'9

Deposit required is £1,615.38 Arun District - Council Tax Band Tax Band D

## **First Floor**