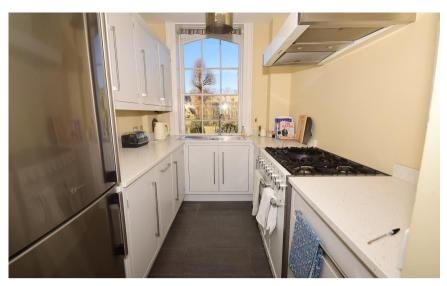

## Accommodation

Lounge / Dining Room 23'02 x 15'8

**Bedroom 1** 14'2 x 9'5

Bedroom 2 12'7 x 7'8

**Kitchen** 9'6 x 7'2

Bathroom 9'2 x 5'9

Deposit required is £1,615.38 Arun District - Council Tax Band Tax Band D