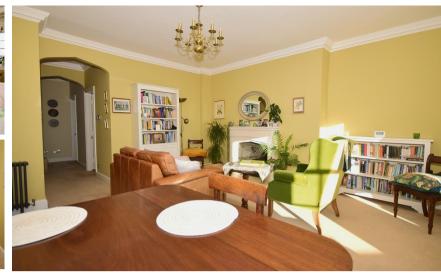

## Accommodation

Lounge / Dining Room 23'02 x 15'8

**Bedroom 1** 14'2 x 9'5

Bedroom 2 12'7 x 7'8

**Kitchen** 9'6 x 7'2

Bathroom 9'2 x 5'9

Deposit required is £1,615.38 Arun District - Council Tax Band Tax Band D