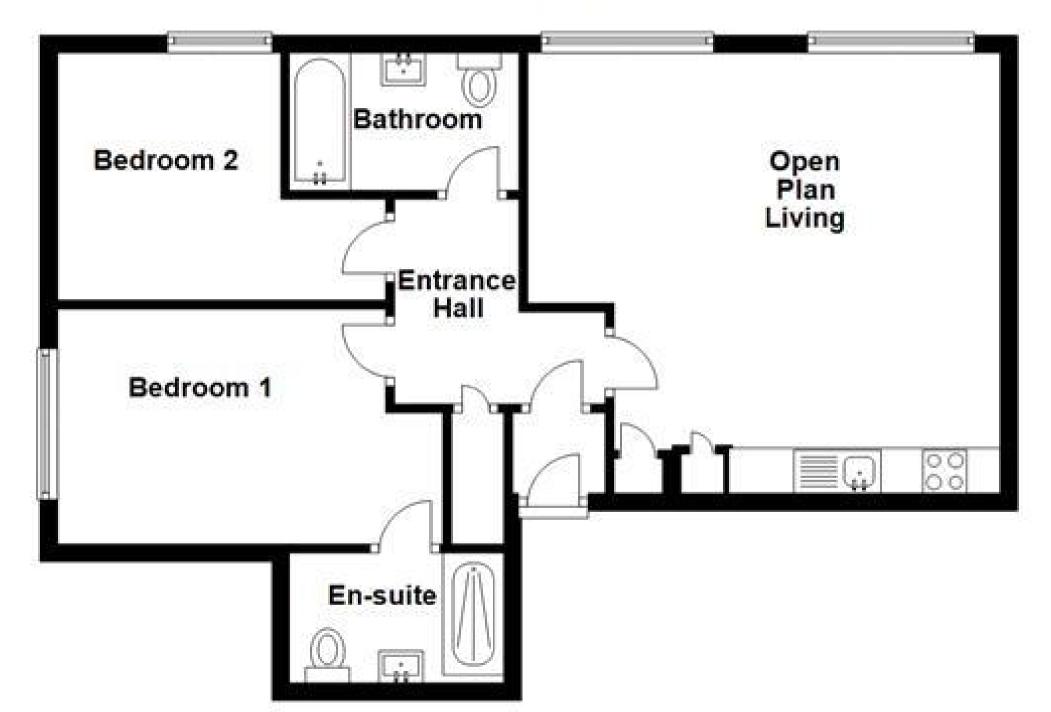

### Accommodation

Entrance Hall Open Plan Living 5.64 x 5.06 Bedroom 1 4.27 x 2.59 En-Suite Shower Room Bedroom 2 2.82 x 2.75 Bathroom

# **First Floor**