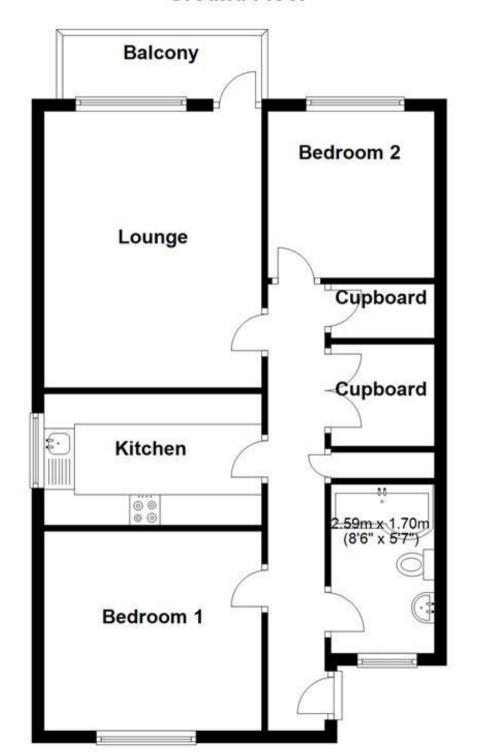

## **Accommodation**

**Balcony** 10'09-3'09

Double Bedroom 1 11'09-10'00 Double Bedroom 2 9'00-9'00 **Reception 1** 14'11-11'09 Bathroom 1 8'06-5'04 Kitchen 11'09-7'01

Call Portsmouth 023 92653157 ■ cubittandwest.co.uk

## **Ground Floor**