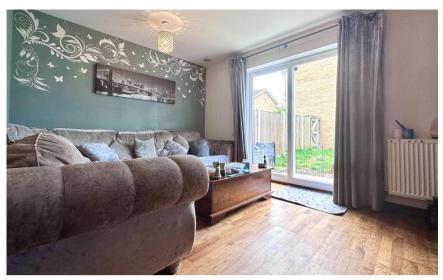

## Accommodation

Hallway

**Kitchen** 3.1 x 1.83

Lounge Diner 3.89 x 3.76 Master bedroom 3.84 x 2.9

Bathroom

**Bedroom 2** 3.84 x 2.82