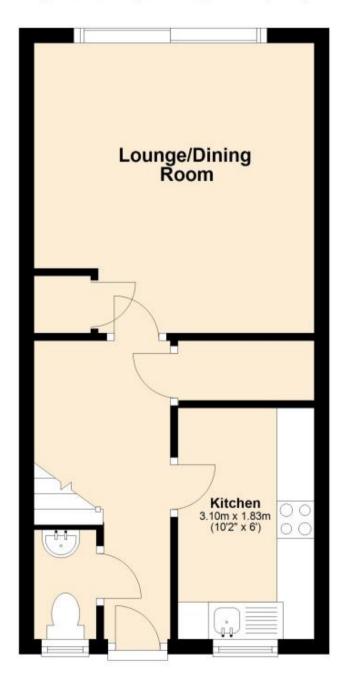

## Accommodation

Hallway

**Kitchen** 3.1 x 1.83

Lounge Diner 3.89 x 3.76 Master bedroom 3.84 x 2.9

Bathroom

**Bedroom 2** 3.84 x 2.82

## Call Whitstable Kite 01227 200691 ■ wardsofkent.co.uk

POTENTIAL:

CURRENT:

**Ground Floor** 

Approx. 30.0 sq. metres (323.5 sq. feet)

First Floor

Approx. 30.9 sq. metres (332.1 sq. feet)

Total area: approx. 60.9 sq. metres (655.5 sq. feet)