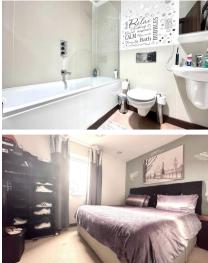

## Accommodation

Hallway

**Kitchen** 3.1 x 1.83

Lounge Diner 3.89 x 3.76 Master bedroom 3.84 x 2.9

Bathroom

**Bedroom 2** 3.84 x 2.82