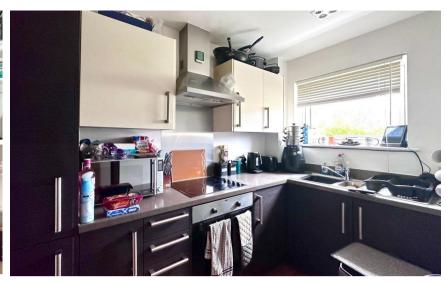

## Accommodation

Hallway

**Kitchen** 3.1 x 1.83

Lounge Diner 3.89 x 3.76 Master bedroom 3.84 x 2.9

Bathroom

**Bedroom 2** 3.84 x 2.82