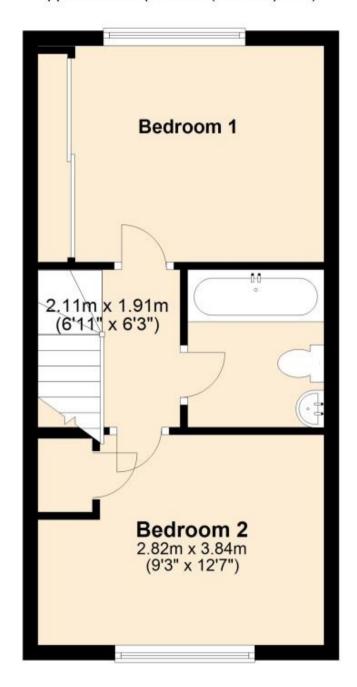

## Accommodation

Hallway

**Kitchen** 3.1 x 1.83

Lounge Diner 3.89 x 3.76 Master bedroom 3.84 x 2.9

Bathroom

**Bedroom 2** 3.84 x 2.82

## Call Whitstable Kite 01227 200691 ■ wardsofkent.co.uk

POTENTIAL:

CURRENT:

**Ground Floor** 

Approx. 30.0 sq. metres (323.5 sq. feet)

First Floor

Approx. 30.9 sq. metres (332.1 sq. feet)

Total area: approx. 60.9 sq. metres (655.5 sq. feet)